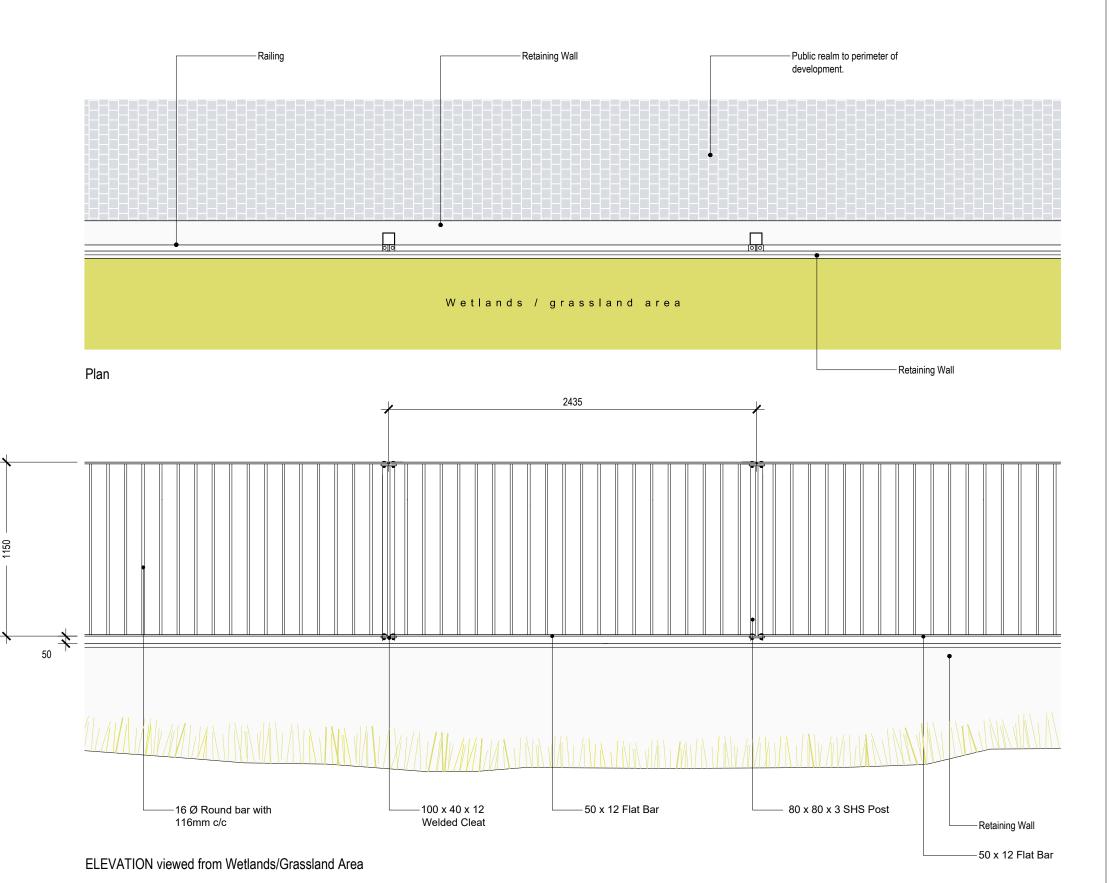

## NOTES on railings:

- Top and bottom rail formed from 50 x 12 mm flat bar.
- Vertical bars to be 16mm round section bars.
- Frame and bars to be welded.
- Railings supported on 80 x 80 x 5mm SHS steel post.
- Posts to be secured with a base plate. Post to be welded to base plate.
- Base plates to be secured with 4no. M12 expanding bolts per post.
- All joints to be welded and opes pre drilled prior to Galvanising.
- All mild steel to be galvanised and powder coated to a select RAL..
- All bolts and fixings to be galvanised.