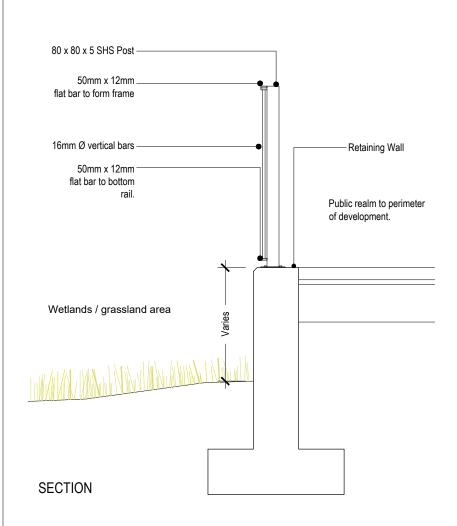

## NOTES on railings:

- Top and bottom rail formed from 50 x 12 mm flat bar.
- Vertical bars to be 16mm round section bars.
- Frame and bars to be welded.
- Railings supported on 80 x 80 x 5mm SHS steel post.
- Posts to be secured with a base plate. Post to be welded to base plate.
- Base plates to be secured with 4no. M12 expanding bolts per post.
- All joints to be welded and opes pre drilled prior to Galvanising.
- All mild steel to be galvanised and powder coated to a select RAL..
- All bolts and fixings to be galvanised.