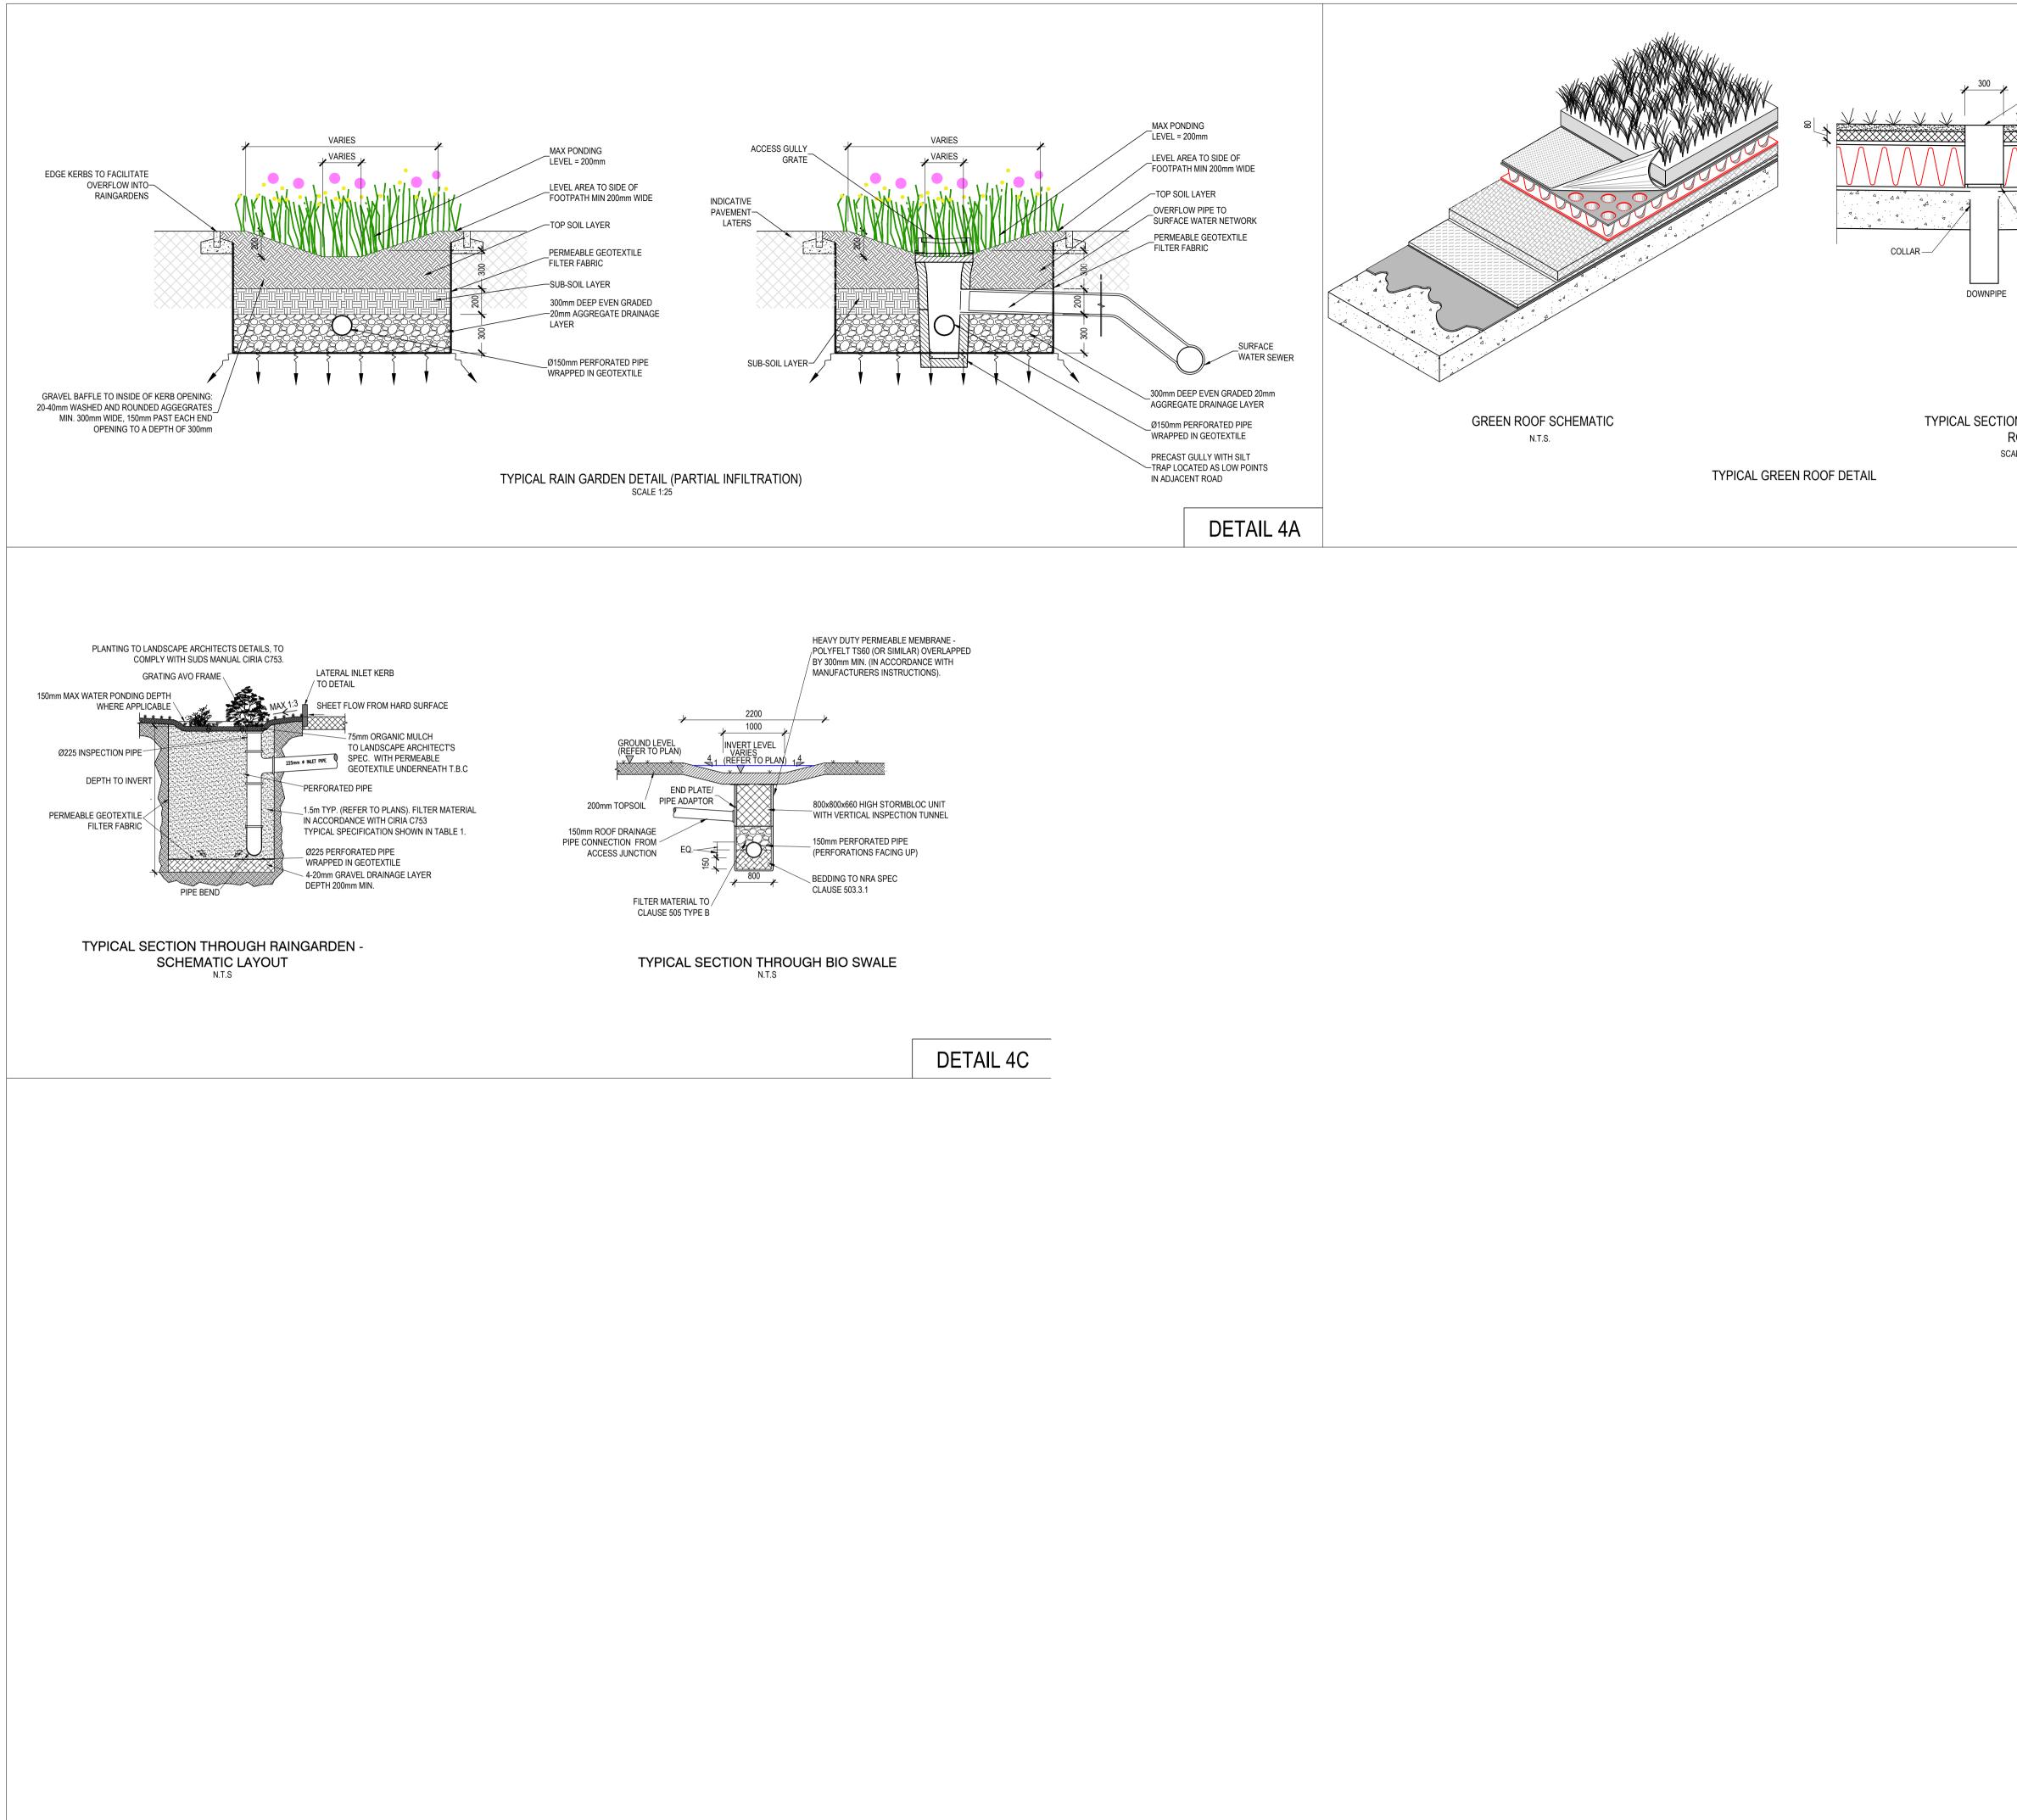

| _                                                                                                 | PERFORATED<br>- INSPECTION                               |                                                          | DUM                                                               | © COPYRIGHT OF THIS DRAWING IS RESERVED BY DBFL CONSULTING<br>ENGINEERS. NO PART SHALL BE REPRODUCED OR TRANSMITTED WITHOUT                                     |
|---------------------------------------------------------------------------------------------------|----------------------------------------------------------|----------------------------------------------------------|-------------------------------------------------------------------|-----------------------------------------------------------------------------------------------------------------------------------------------------------------|
|                                                                                                   | CHAMBER                                                  | PRE-GROWN SE<br>                                         | DUM                                                               | THEIR WRITTEN PERMISSION.<br>NO CHANGES OF WHATSOEVER NATURE ARE TO BE MADE TO ANY DETAILS<br>SET OUT OR CONTAINED IN ANY DBFL SPECIFICATIONS OR DRAWINGS       |
| $\sim \sim $ | $\overset{\times}{\wedge} \land \land \land \land \land$ | <ul> <li>DRAINAGE LAYE</li> <li>PROTECTION LA</li> </ul> | TER LAYER<br>R - 35-50mm AGGREGATE<br>YER AND WATERPROOF MEMBRANE | UNLESS THE EXPRESS CONSENT HAS BEEN OBTAINED IN ADVANCE, IN<br>WRITING, FROM DBFL                                                                               |
|                                                                                                   |                                                          | — INSULATION<br>— VAPOUR BARIEF                          | ł                                                                 | NOTES:                                                                                                                                                          |
| A a A                                                                                             |                                                          | - ROOF STRUCTU                                           | RE                                                                |                                                                                                                                                                 |
|                                                                                                   | WATERPROOFING MEMBRAI                                    | NE                                                       |                                                                   |                                                                                                                                                                 |
|                                                                                                   |                                                          |                                                          |                                                                   |                                                                                                                                                                 |
|                                                                                                   |                                                          |                                                          |                                                                   |                                                                                                                                                                 |
|                                                                                                   |                                                          |                                                          |                                                                   |                                                                                                                                                                 |
|                                                                                                   |                                                          |                                                          |                                                                   |                                                                                                                                                                 |
| on the<br>Roof                                                                                    | ROUGH GREEN                                              |                                                          |                                                                   |                                                                                                                                                                 |
| ALE 1:25                                                                                          |                                                          |                                                          |                                                                   |                                                                                                                                                                 |
|                                                                                                   |                                                          |                                                          |                                                                   |                                                                                                                                                                 |
|                                                                                                   |                                                          |                                                          | DETAIL 4B                                                         |                                                                                                                                                                 |
|                                                                                                   |                                                          |                                                          |                                                                   |                                                                                                                                                                 |
|                                                                                                   |                                                          |                                                          |                                                                   |                                                                                                                                                                 |
|                                                                                                   |                                                          |                                                          |                                                                   |                                                                                                                                                                 |
|                                                                                                   |                                                          |                                                          |                                                                   |                                                                                                                                                                 |
|                                                                                                   |                                                          |                                                          |                                                                   |                                                                                                                                                                 |
|                                                                                                   |                                                          |                                                          |                                                                   |                                                                                                                                                                 |
|                                                                                                   |                                                          |                                                          |                                                                   |                                                                                                                                                                 |
|                                                                                                   |                                                          |                                                          |                                                                   |                                                                                                                                                                 |
|                                                                                                   |                                                          |                                                          |                                                                   |                                                                                                                                                                 |
|                                                                                                   |                                                          |                                                          |                                                                   |                                                                                                                                                                 |
|                                                                                                   |                                                          |                                                          |                                                                   |                                                                                                                                                                 |
|                                                                                                   |                                                          |                                                          |                                                                   |                                                                                                                                                                 |
|                                                                                                   |                                                          |                                                          |                                                                   |                                                                                                                                                                 |
|                                                                                                   |                                                          |                                                          |                                                                   |                                                                                                                                                                 |
|                                                                                                   |                                                          |                                                          |                                                                   |                                                                                                                                                                 |
|                                                                                                   |                                                          |                                                          |                                                                   |                                                                                                                                                                 |
|                                                                                                   |                                                          |                                                          |                                                                   |                                                                                                                                                                 |
|                                                                                                   |                                                          |                                                          |                                                                   |                                                                                                                                                                 |
|                                                                                                   |                                                          |                                                          |                                                                   |                                                                                                                                                                 |
|                                                                                                   |                                                          |                                                          |                                                                   |                                                                                                                                                                 |
|                                                                                                   |                                                          |                                                          |                                                                   |                                                                                                                                                                 |
|                                                                                                   |                                                          |                                                          |                                                                   |                                                                                                                                                                 |
|                                                                                                   |                                                          |                                                          |                                                                   |                                                                                                                                                                 |
|                                                                                                   |                                                          |                                                          |                                                                   |                                                                                                                                                                 |
|                                                                                                   |                                                          |                                                          |                                                                   |                                                                                                                                                                 |
|                                                                                                   |                                                          |                                                          |                                                                   |                                                                                                                                                                 |
|                                                                                                   |                                                          |                                                          |                                                                   | 0         21-06-24         ISSUED FOR SECTION 32B         BS         NJF           rev         date         description         by         chkd.                |
|                                                                                                   |                                                          |                                                          |                                                                   | STATUS CODES       purpose     acceptance       P1 - INFORMATION     S - ISSUED                                                                                 |
|                                                                                                   |                                                          |                                                          |                                                                   | DBFL Consulting Engineers                                                                                                                                       |
|                                                                                                   |                                                          |                                                          |                                                                   | Civil, Structural & Transportation Engineering<br>www.dbfl.ie<br>DUBLIN OFFICE: Ormond House, Upper Ormond Quay, Dublin 7. D07 W704<br>PHONE +353 1 400 4000    |
|                                                                                                   |                                                          |                                                          |                                                                   | CORK OFFICE: 14 South Mall, Cork. T12 CT91<br>PHONE +353 21 2024538<br>WATERFORD OFFICE: Suite 8b The Atrium, Maritana Gate, Canada Street, Waterford. X91 W028 |
|                                                                                                   |                                                          |                                                          |                                                                   | PHONE +353 51 309 500                                                                                                                                           |
|                                                                                                   |                                                          |                                                          |                                                                   | GALWAY OFFICE: Odeon House, 7 Eyre Square, Galway, H91 YNC8<br>PHONE +353 91 33 55 99                                                                           |
|                                                                                                   |                                                          |                                                          |                                                                   | project ref.                                                                                                                                                    |
|                                                                                                   |                                                          |                                                          |                                                                   | project ref.<br>FORMER FORD SITE                                                                                                                                |
|                                                                                                   |                                                          |                                                          |                                                                   | project ref.<br>FORMER FORD SITE<br>drawing title                                                                                                               |
|                                                                                                   |                                                          |                                                          |                                                                   | project ref.<br>FORMER FORD SITE<br>drawing title<br>TYPICAL SUDS DETAILS                                                                                       |
|                                                                                                   |                                                          |                                                          |                                                                   | project ref.<br>FORMER FORD SITE<br>drawing title                                                                                                               |
|                                                                                                   |                                                          |                                                          |                                                                   | project ref.<br>FORMER FORD SITE<br>drawing title<br>TYPICAL SUDS DETAILS<br>client<br>MARINA QUARTER LTD                                                       |
|                                                                                                   |                                                          |                                                          |                                                                   | project ref.<br>FORMER FORD SITE<br>drawing title<br>TYPICAL SUDS DETAILS<br>client                                                                             |