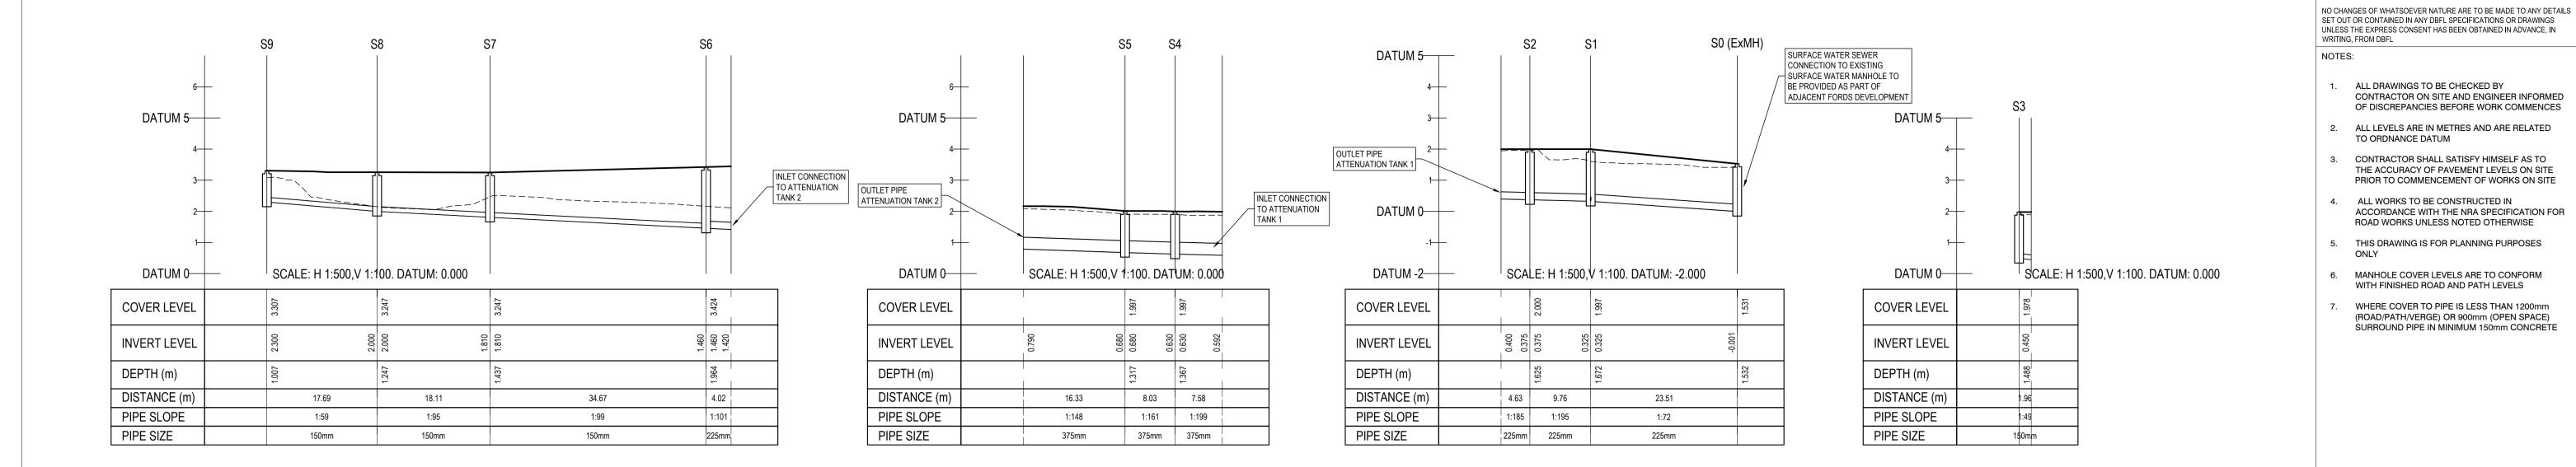

SURFACE WATER DRAINAGE LONGITUDINAL SECTIONS

FOUL DRAINAGE LONGITUDINAL SECTIONS

ORDNANCE SURVEY IRELAND LICENCE
No CYAL50276885
© ORDNANCE SURVEY IRELAND
GOVERNMENT OF IRELAND

designed by GK BS Scale Sheet size AS SHOWN A1 drawing no. revision 240002-X-05-X-XXXX-DR-DBFL-CE-3301 0