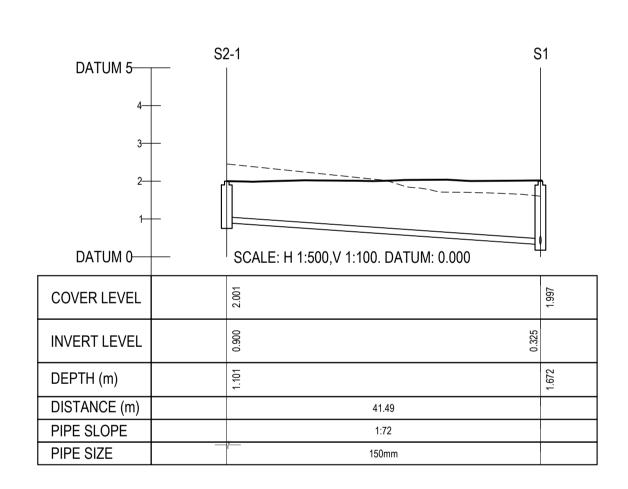

SURFACE WATER DRAINAGE LONGITUDINAL SECTIONS

FOUL DRAINAGE LONGITUDINAL SECTIONS

ORDNANCE SURVEY IRELAND LICENCE
No CYAL50276885
© ORDNANCE SURVEY IRELAND
GOVERNMENT OF IRELAND

designed by GK BS Scale Sheet size AS SHOWN A1 drawing no. revision 240002-X-05-X-XXXX-DR-DBFL-CE-3301 0