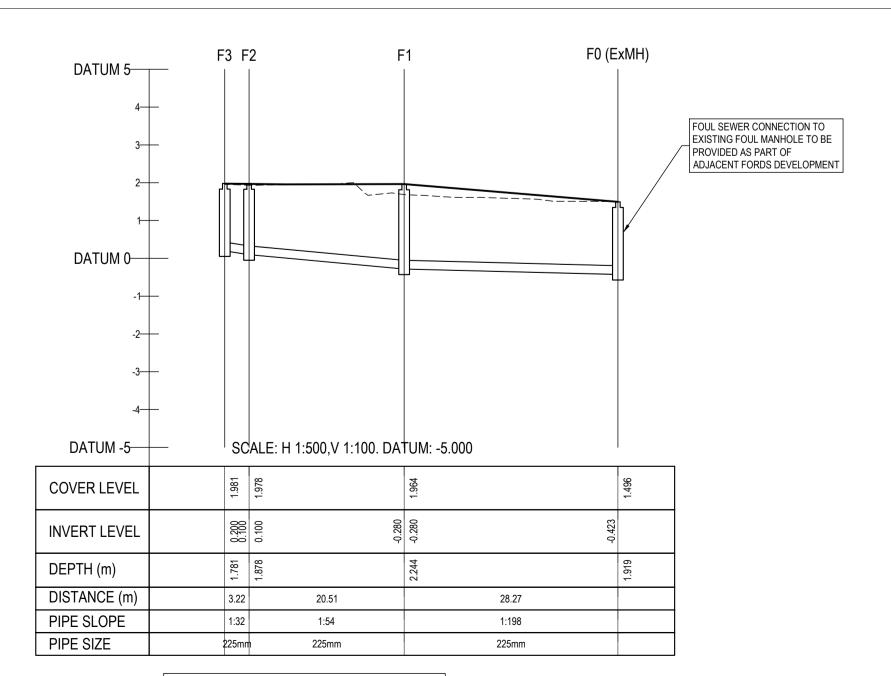

SURFACE WATER DRAINAGE LONGITUDINAL SECTIONS

FOUL DRAINAGE LONGITUDINAL SECTIONS

ORDNANCE SURVEY IRELAND LICENCE
No CYAL50276885
© ORDNANCE SURVEY IRELAND
GOVERNMENT OF IRELAND

designed by GK BS Scale Sheet size AS SHOWN A1 drawing no. revision 240002-X-05-X-XXXX-DR-DBFL-CE-3301 0