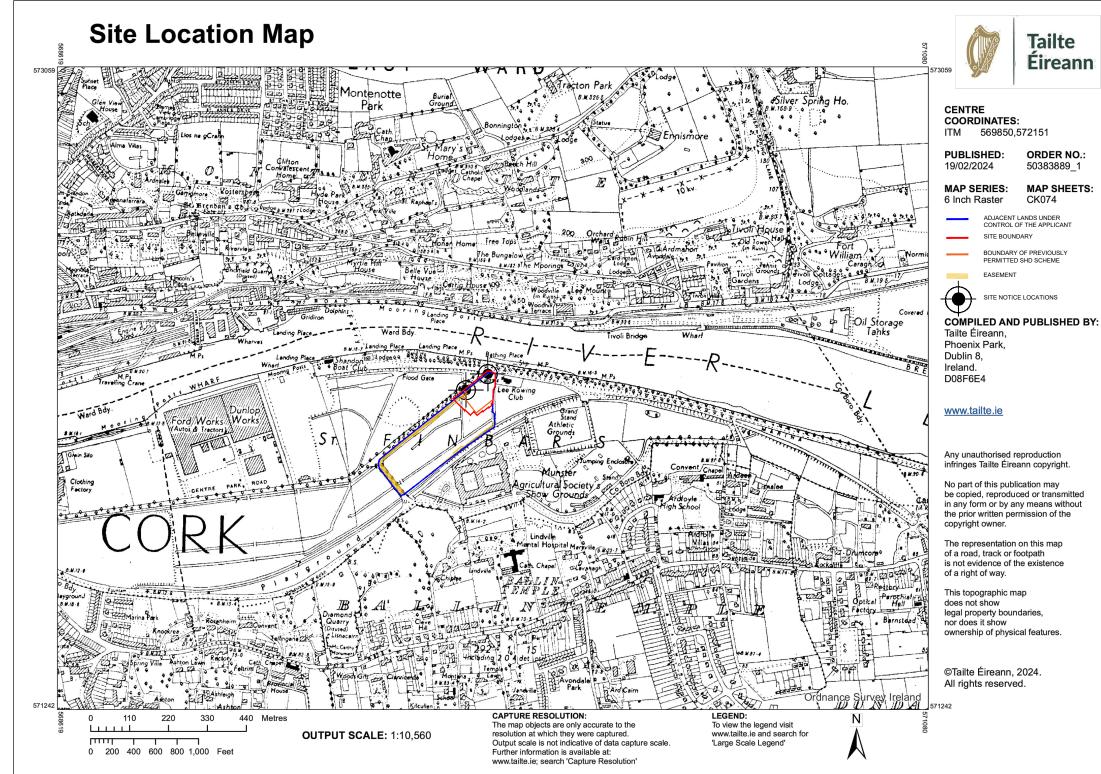

# PROJECT Former Ford Distribution Site Centre Park Road, Cork City DRAWING

Site Location Map Overall Context-Ordnance Survey SCALE 1:10560 @ A3

| 1:10560 @ A3   | 2361       |
|----------------|------------|
| DRAWN BY       | LR         |
| DATE           | 13.11.2024 |
| DRAWING NUMBER | REVISION   |
|                |            |