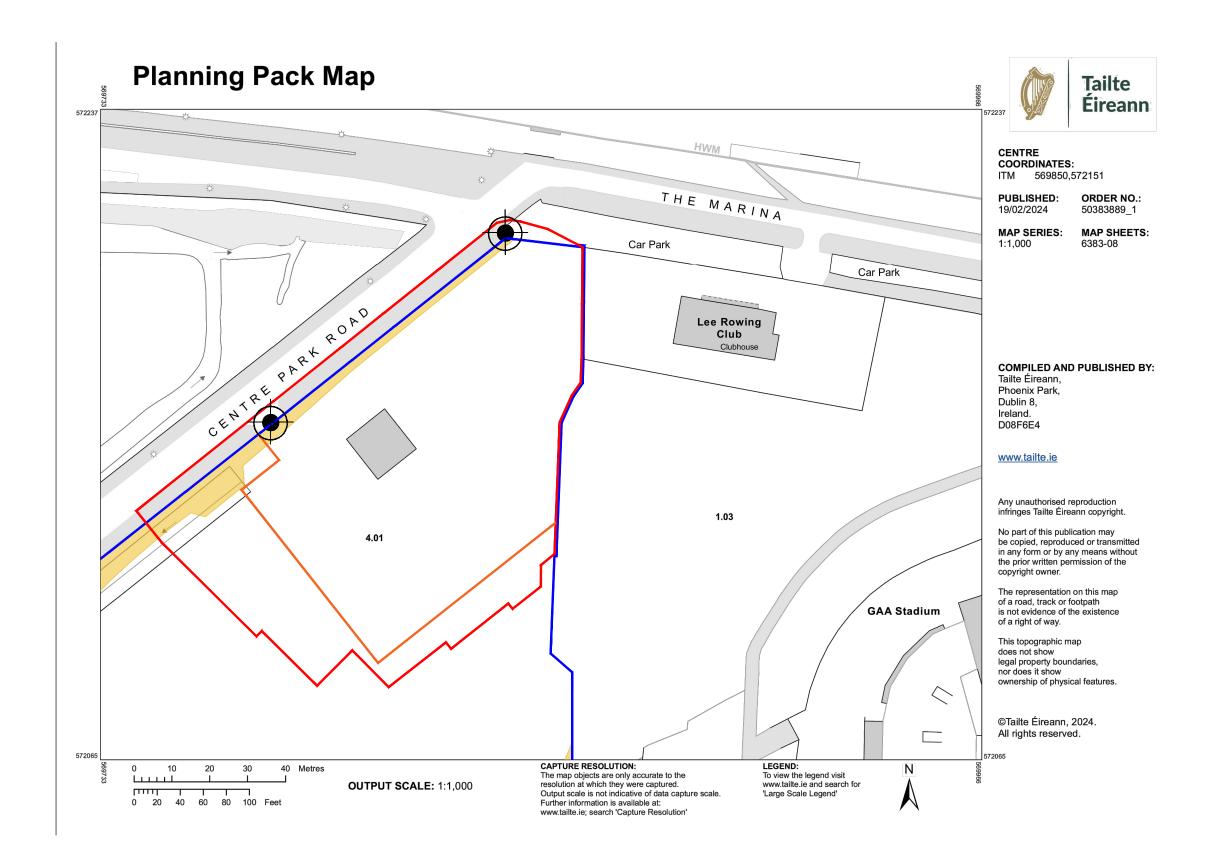

ADJACENT LANDS UNDER CONTROL OF THE APPLICANT

SITE BOUNDARY

BOUNDARY OF PREVIOUSLY PERMITTED SHD SCHEME

EASEMENT

SITE NOTICE LOCATIONS

ARCHITECTS

THE TREE HOUSE, 17 RICHVIEW OFFICE PARK CLONSKEAGH, D14 XR82, IRELAND T: (01) 6689888 E: info@jfa.ie W: www.jfa.ie

CLIENT

Marina Quarter Ltd.

PROJECT

Former Ford Distribution Site

Centre park road, Cork City

DRAWING
Site Location Map

Ordnance Survey

 SCALE
 JOB NO.