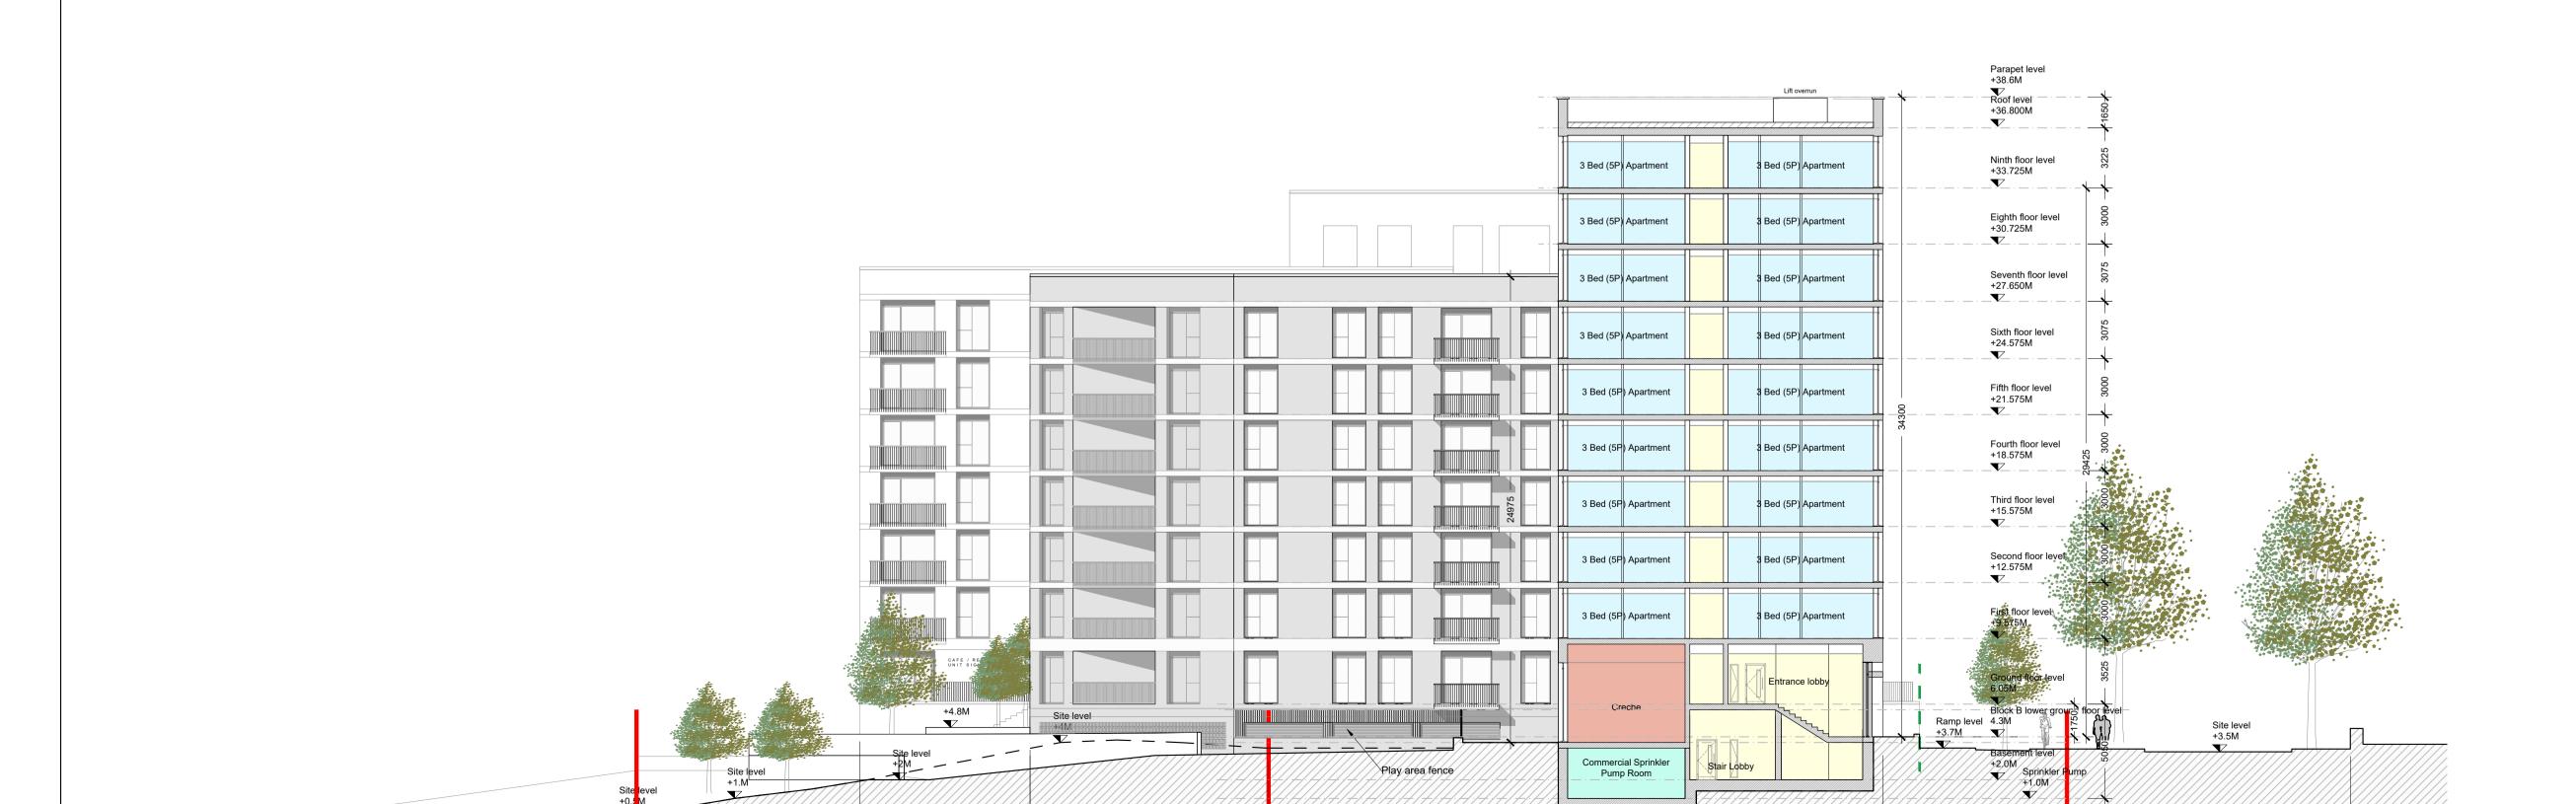

Proposed Block B -

Overall application site extension

- Application site extension

- Centre Park Road

Proposed Block A and podium —>

Adjacent wetlands to South

AA' Proposed Section A-A'
SE Scale - 1:200@A1

BB' Proposed Section B-B' Scale - 1:200@A1

2. DO NOT SCALE DRAWING. USE FIGURED DIMENSIONS ONLY. 3. ALL DISCREPENCIES TO BE REPORTED TO ARCHITECT. 4. THE CONTRACTOR IS RESPONSIBLE FOR CHECKING ALL LEVELS AND DIMENSIONS. 5. ALL STRUCTURE TO BE TO STRUCTURAL ENGINEERS DETAILS. 6. ALL MECH & ELEC SERVICES TO SERVICES ENGINEERS DETAILS. ALL PROPRIETARY ITEMS TO BE INSTALLED IN ACCORDANCE WITH MANUFACTURERS INSTRUCTIONS. REV DATE DESCRIPTION A 13.11.24 ISSUED FOR PLANNING **KEYPLAN** LEGEND Site Boundary Ownership Boundary Line showing extent of building offset for provision of future light rail system. Circulation 1 Bed apartment/2 Persons 2 Bed apartment/3 Persons 2 Bed apartment/4 Persons 3 Bed apartment/5 Persons Car Parking Cycle Parking Creche Refuse Plant/Services Retail / Gym Unit Retail / Cafe Unit III JFA ARCHITECTS THE TREE HOUSE, 17 RICHVIEW OFFICE PARK CLONSKEAGH, D14 XR82, IRELAND T: (01) 6689888 E: info@jfa.ie W: www.jfa.ie Marina Quarter Ltd. Former Ford Distribution Site Centre park road, Cork City Proposed Sections A-A & B-B SCALE JOB NO. 1:200 @ A1 2361 JM + CF 13.11.2024 DRAWING NUMBER