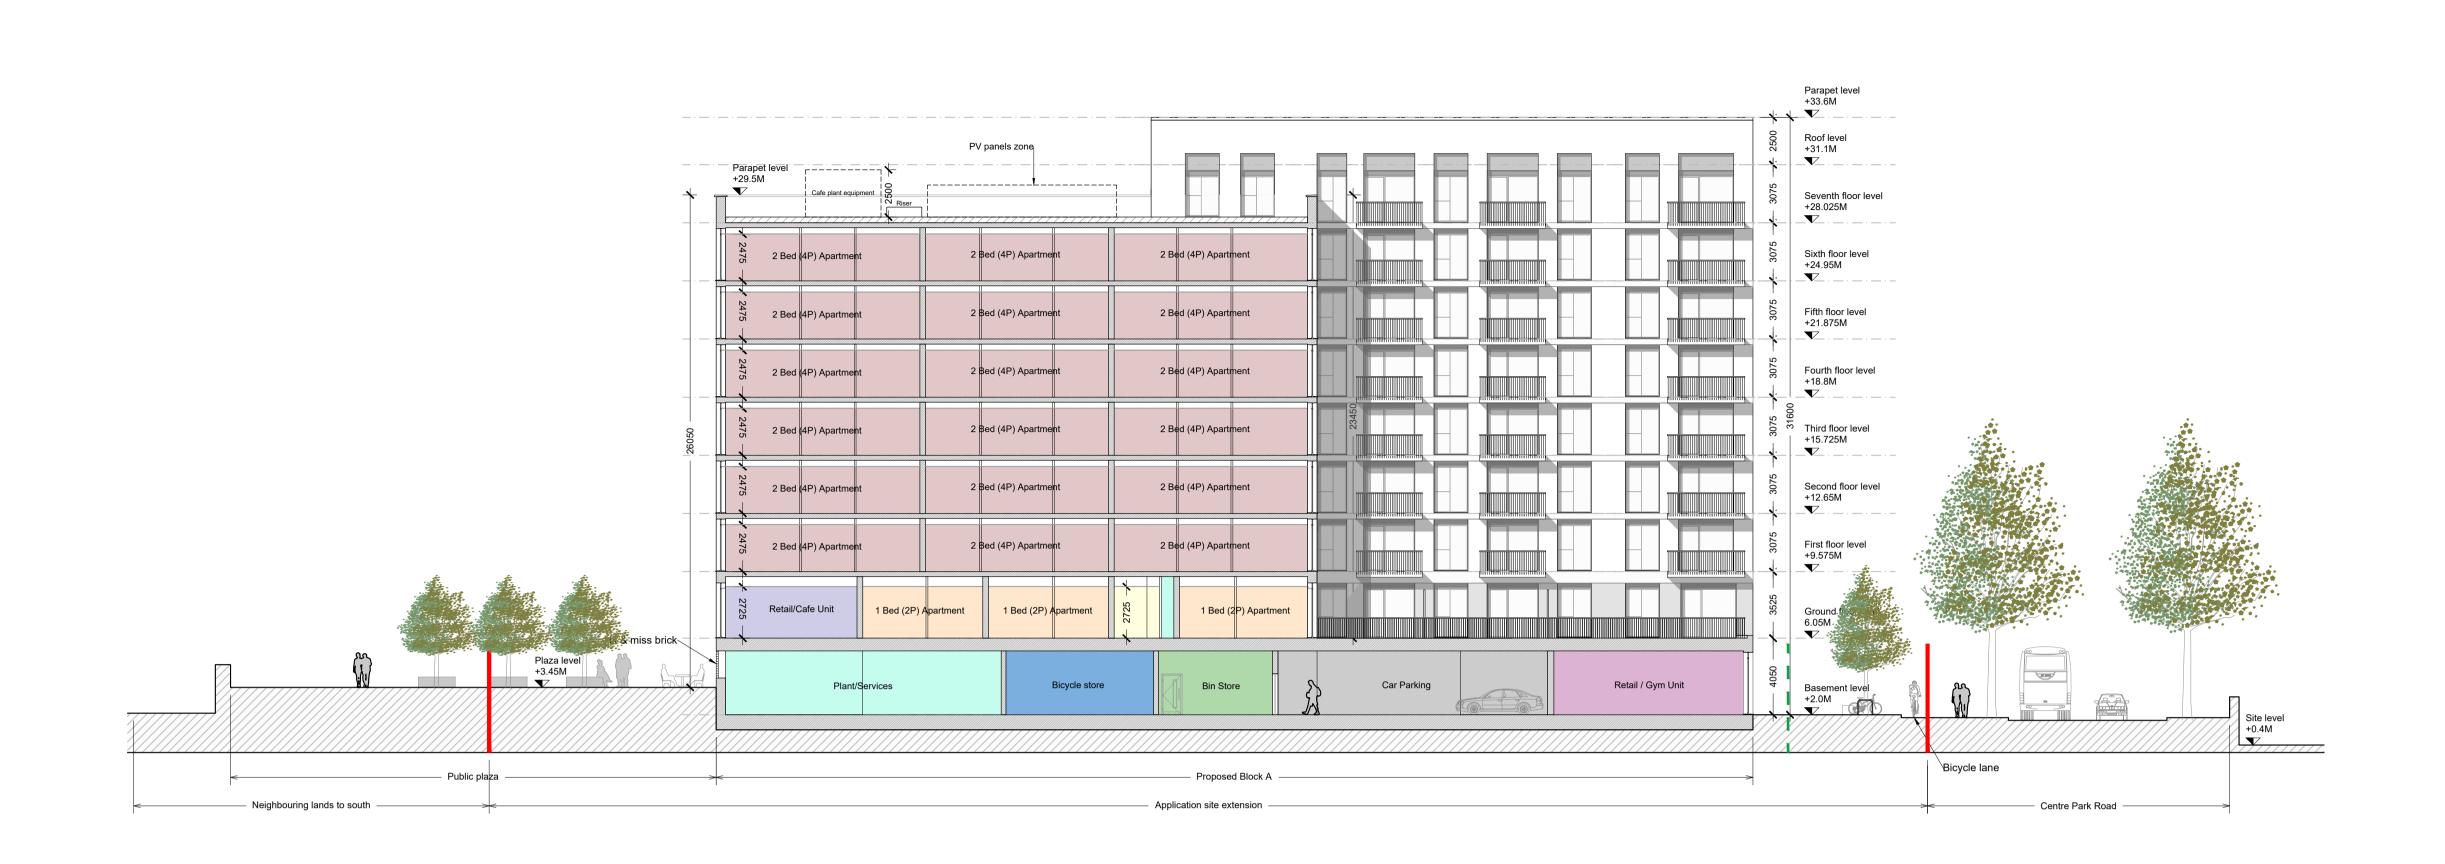

Proposed Block B -

Overall application site extension

- Application site extension

- Centre Park Road

Proposed Block A and podium —>

Adjacent wetlands to South

AA' Proposed Section A-A'
SE Scale - 1:200@A1

BB' Proposed Section B-B' Scale - 1:200@A1

2. DO NOT SCALE DRAWING. USE FIGURED DIMENSIONS ONLY. 3. ALL DISCREPENCIES TO BE REPORTED TO ARCHITECT. 4. THE CONTRACTOR IS RESPONSIBLE FOR CHECKING ALL LEVELS AND DIMENSIONS. 5. ALL STRUCTURE TO BE TO STRUCTURAL ENGINEERS DETAILS. 6. ALL MECH & ELEC SERVICES TO SERVICES ENGINEERS DETAILS. ALL PROPRIETARY ITEMS TO BE INSTALLED IN ACCORDANCE WITH MANUFACTURERS INSTRUCTIONS. REV DATE DESCRIPTION A 13.11.24 ISSUED FOR PLANNING **KEYPLAN** LEGEND Site Boundary Ownership Boundary Line showing extent of building offset for provision of future light rail system. Circulation 1 Bed apartment/2 Persons 2 Bed apartment/3 Persons 2 Bed apartment/4 Persons 3 Bed apartment/5 Persons Car Parking Cycle Parking Creche Refuse Plant/Services Retail / Gym Unit Retail / Cafe Unit III JFA ARCHITECTS THE TREE HOUSE, 17 RICHVIEW OFFICE PARK CLONSKEAGH, D14 XR82, IRELAND T: (01) 6689888 E: info@jfa.ie W: www.jfa.ie Marina Quarter Ltd. Former Ford Distribution Site Centre park road, Cork City Proposed Sections A-A & B-B SCALE JOB NO. 1:200 @ A1 2361 JM + CF 13.11.2024 DRAWING NUMBER