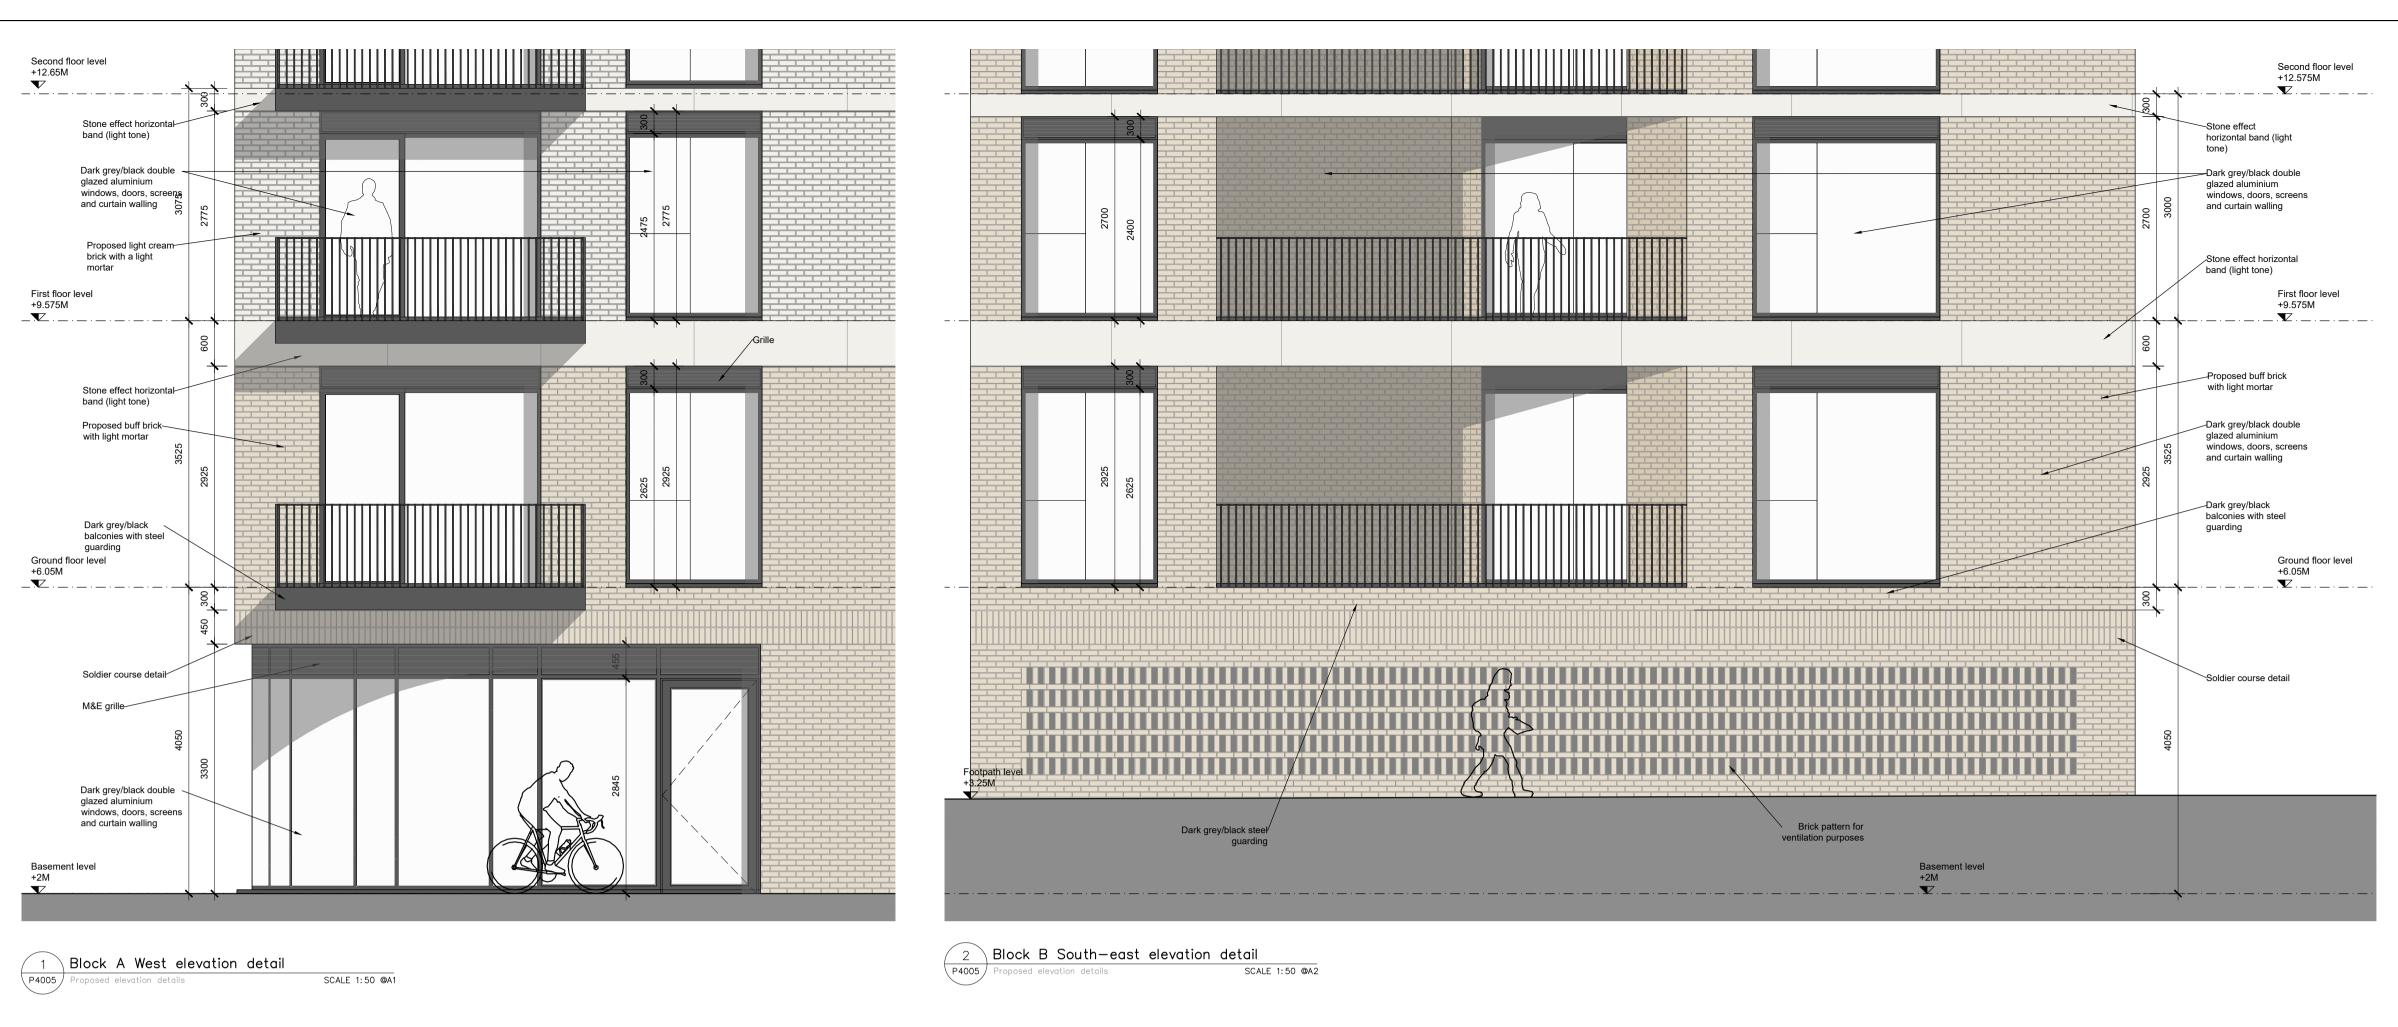

7. ALL PROPRIETARY ITEMS TO BE INSTALLED IN ACCORDANCE WIT MANUFACTURERS INSTRUCTIONS.

8. CONTRACTOR IS RESPONSIBLE FOR THE COORDINATION OF STR.

REV DATE DESCRIPTION BY

A 13.11.24 ISSUED FOR PLANNING LR

Note:
Please refer to drawings
FRD\_00\_ZZ\_DR\_JFA\_AR\_P4002 and
FRD\_00\_ZZ\_DR\_JFA\_AR\_P4003 for context.

**KEYPLAN** 

THE TREE HOUSE, 17 RICHVIEW OFFICE PARK CLONSKEAGH, D14 XR82, IRELAND T: (01) 6689888 E: info@jfa.ie W: www.jfa.ie

CLIENT

Marina Quarter Ltd.

PROJECT
Former Ford Distribution Site

DRAWING
Proposed elevation details

SCALE
1:50 @ A1

Centre park road, Cork City

 DRAWN BY
 CF

 DATE
 13.11.2024

 DRAWING NUMBER
 REVISION

 FRD 00 ZZ DR JFA AR P4005 A

JOB NO.

2361

FRD\_00\_ZZ\_DR\_JFA\_AR\_P4005 A

DRAWING LOCATION

w:\23 jobs\2361\00-current drawings\\_ba - block a

ING STATUS
PLANNING

SCALE 1:50 @A1

3 Block A West elevation detail