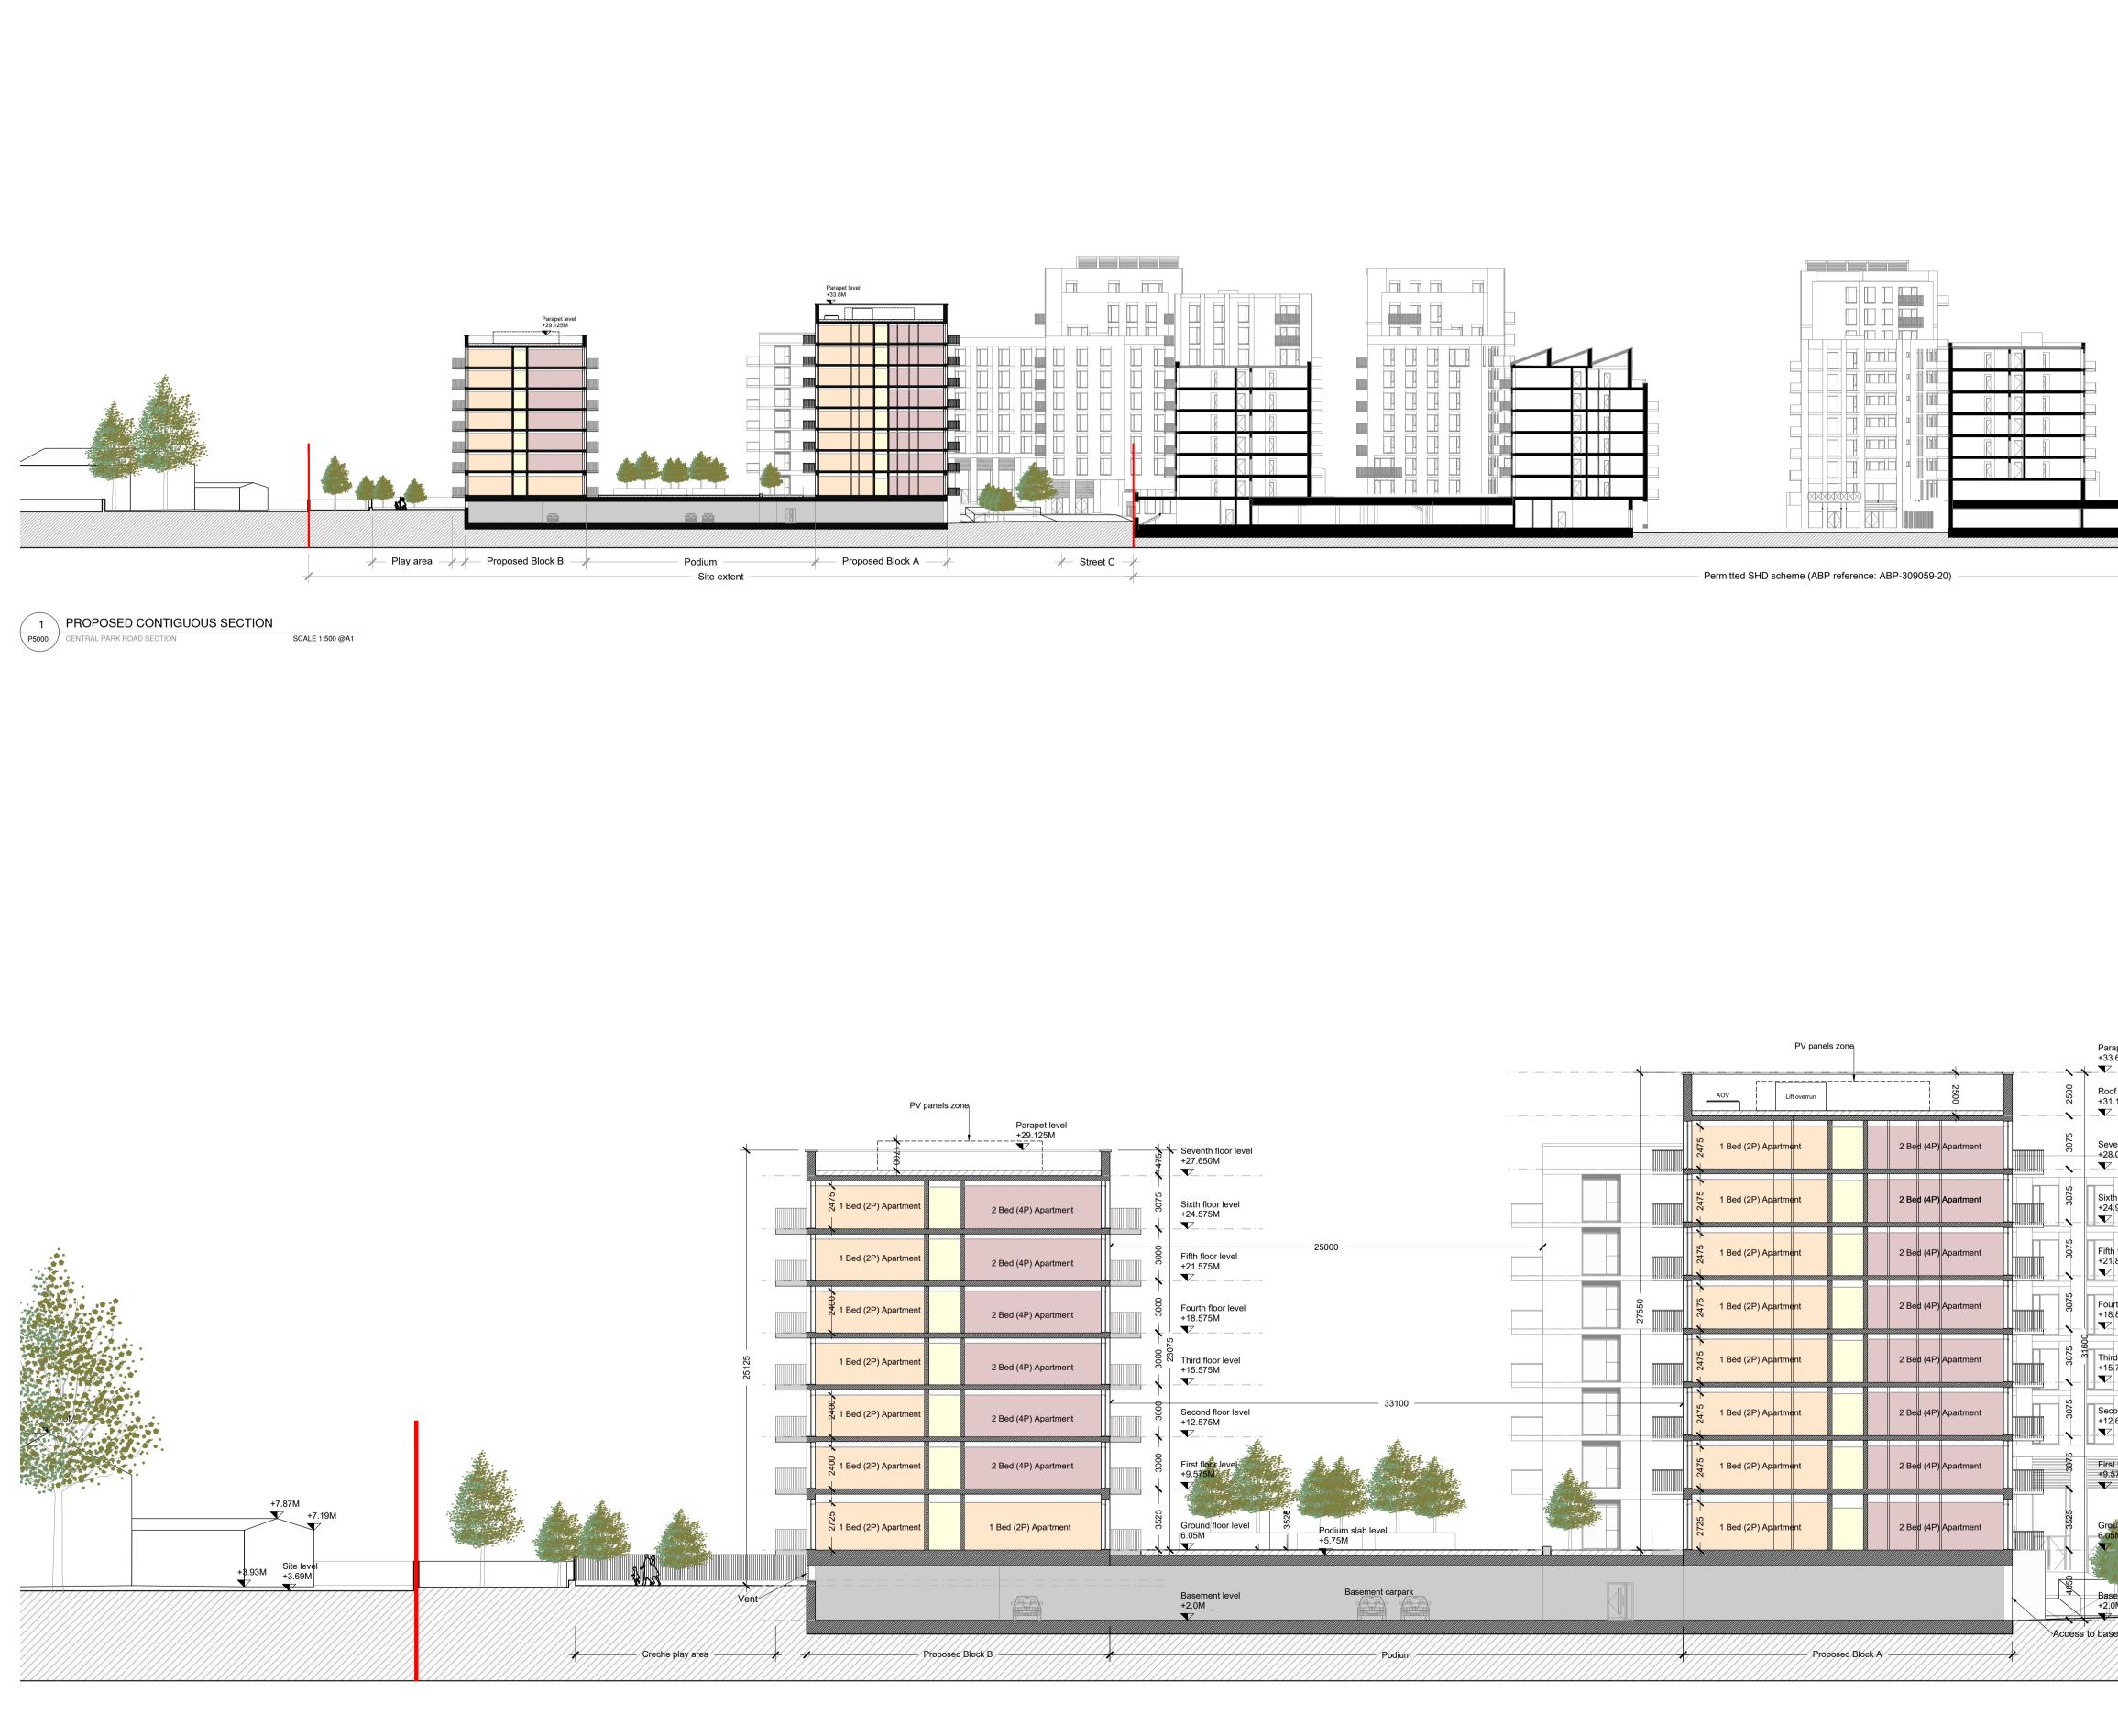

2 PROPOSED CONTIGUOUS SECTION P5000 CENTRAL PARK ROAD SECTION SCALE 1:200 @A1

|                                         |                                         |                                                            |                             |                                         | PV panels zone                                                                                   |                      |                                         | Parapet leve<br>+33.6M                  |
|-----------------------------------------|-----------------------------------------|------------------------------------------------------------|-----------------------------|-----------------------------------------|--------------------------------------------------------------------------------------------------|----------------------|-----------------------------------------|-----------------------------------------|
| ranat loval                             |                                         |                                                            |                             | <br>                                    | AOV Lift overrun                                                                                 |                      | ·····································   | Roof level<br>+31.1M                    |
| rapet level<br>9.125M                   | 4475                                    | Seventh floor level<br>+27.650M                            |                             |                                         | 1 Bed (2P) Apartment                                                                             | 2 Bed (4P) Apartment | 3075 -                                  | Seventh floo<br>+28.025M                |
| P) Apartment                            | - 3075                                  | Sixth floor level<br>+24.575M                              |                             |                                         | 1 Bed (2P) Apartment                                                                             | 2 Bed (4P) Apartment | - 3075                                  | Sixth floor le<br>+24,95M               |
| P) Apartment                            | - 3000                                  | Fifth floor level<br>+21.575M                              | — 25000 ————                |                                         | 1 Bed (2P) Apartment                                                                             | 2 Bed (4P) Apartment | 3075                                    | Fifth floor lev<br>+21,875M             |
| P) Apartment                            | - 3000                                  | Fourth floor level<br>+18.575M                             |                             | 27550                                   | Light 1 Bed (2P) Apartment                                                                       | 2 Bed (4P) Apartment | - 3075                                  | Fourth floor I<br>+18.8M                |
| P) Apartment                            | - 3000                                  | xo<br>Xo<br>Xo<br>Xo<br>Third floor level<br>+15.575M<br>▼ |                             |                                         | 1 Bed (2P) Apartment                                                                             | 2 Bed (4P) Apartment | - 3075                                  | <sup>™</sup> Third floor le<br>+15.725M |
| P) Apartment                            | - 3000                                  | Second floor level<br>+12.575M                             | 33100                       |                                         | 1 Bed (2P) Apartment                                                                             | 2 Bed (4P) Apartment | - 3075                                  | Second floor<br>+12.65M                 |
| P) Apartment                            | 3000                                    | First floor level<br>+9.575M                               |                             |                                         | SA 1 Bed (2P) Apartment                                                                          | 2 Bed (4P) Apartment | 9106                                    | First floor lev<br>+9.575M              |
| ) Apartment                             | 3525                                    | Ground floor level                                         | Podium slab level<br>+5.75M |                                         | S<br>C<br>C<br>C<br>C<br>C<br>C<br>C<br>C<br>C<br>C<br>C<br>C<br>C<br>C<br>C<br>C<br>C<br>C<br>C | 2 Bed (4P) Apartment | 3525                                    | Ground floor<br>6.05M                   |
|                                         |                                         | Basement level<br>+2.0M ,<br>▼                             | Basement carpark            |                                         |                                                                                                  |                      |                                         | Basement le                             |
|                                         | *                                       |                                                            | Podjum                      |                                         | Proposed B                                                                                       | llock A              | Access                                  | s to basement o                         |
| /////////////////////////////////////// | /////////////////////////////////////// |                                                            |                             | /////////////////////////////////////// |                                                                                                  |                      | /////////////////////////////////////// | /////////////////////////////////////// |