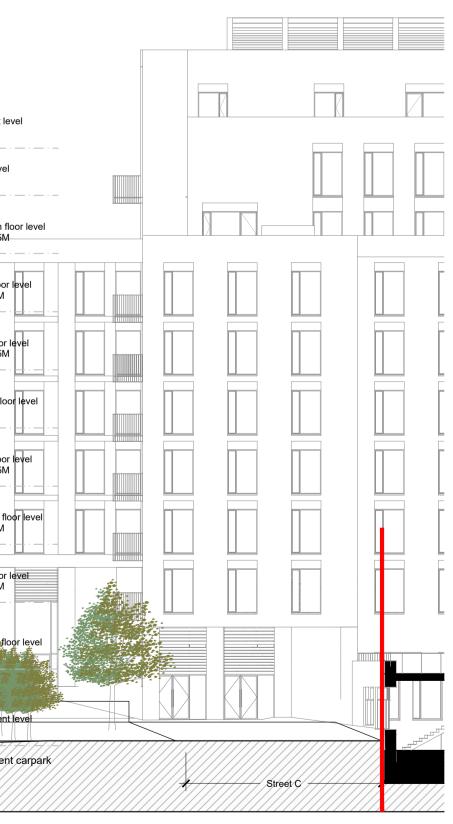

2 PROPOSED CONTIGUOUS SECTION P5000 CENTRAL PARK ROAD SECTION SCALE 1:200 @A1

|                                         |                                         |                                                            |                             |                                         | PV panels zone                                                                                   |                      |                                         | Parapet leve<br>+33.6M                  |
|-----------------------------------------|-----------------------------------------|------------------------------------------------------------|-----------------------------|-----------------------------------------|--------------------------------------------------------------------------------------------------|----------------------|-----------------------------------------|-----------------------------------------|
| ranat loval                             |                                         |                                                            |                             | <br>                                    | AOV Lift overrun                                                                                 |                      | ·····································   | Roof level<br>+31.1M                    |
| rapet level<br>9.125M                   | 4475                                    | Seventh floor level<br>+27.650M                            |                             |                                         | 1 Bed (2P) Apartment                                                                             | 2 Bed (4P) Apartment | 3075 -                                  | Seventh floo<br>+28.025M                |
| P) Apartment                            | - 3075                                  | Sixth floor level<br>+24.575M                              |                             |                                         | 1 Bed (2P) Apartment                                                                             | 2 Bed (4P) Apartment | - 3075                                  | Sixth floor le<br>+24,95M               |
| P) Apartment                            | - 3000                                  | Fifth floor level<br>+21.575M                              | — 25000 ————                |                                         | 1 Bed (2P) Apartment                                                                             | 2 Bed (4P) Apartment | 3075                                    | Fifth floor lev<br>+21,875M             |
| P) Apartment                            | - 3000                                  | Fourth floor level<br>+18.575M                             |                             | 27550                                   | Light 1 Bed (2P) Apartment                                                                       | 2 Bed (4P) Apartment | - 3075                                  | Fourth floor I<br>+18.8M                |
| P) Apartment                            | - 3000                                  | xo<br>Xo<br>Xo<br>Xo<br>Third floor level<br>+15.575M<br>▼ |                             |                                         | 1 Bed (2P) Apartment                                                                             | 2 Bed (4P) Apartment | - 3075                                  | <sup>™</sup> Third floor le<br>+15.725M |
| P) Apartment                            | - 3000                                  | Second floor level<br>+12.575M                             | 33100                       |                                         | 1 Bed (2P) Apartment                                                                             | 2 Bed (4P) Apartment | - 3075                                  | Second floor<br>+12.65M                 |
| P) Apartment                            | 3000                                    | First floor level<br>+9.575M                               |                             |                                         | SA 1 Bed (2P) Apartment                                                                          | 2 Bed (4P) Apartment | 9106                                    | First floor lev<br>+9.575M              |
| ) Apartment                             | 3525                                    | Ground floor level                                         | Podium slab level<br>+5.75M |                                         | S<br>C<br>C<br>C<br>C<br>C<br>C<br>C<br>C<br>C<br>C<br>C<br>C<br>C<br>C<br>C<br>C<br>C<br>C<br>C | 2 Bed (4P) Apartment | 3525                                    | Ground floor<br>6.05M                   |
|                                         |                                         | Basement level<br>+2.0M ,<br>▼                             | Basement carpark            |                                         |                                                                                                  |                      |                                         | Basement le                             |
|                                         | *                                       |                                                            | Podjum                      |                                         | Proposed B                                                                                       | llock A              | Access                                  | s to basement o                         |
| /////////////////////////////////////// | /////////////////////////////////////// |                                                            |                             | /////////////////////////////////////// |                                                                                                  |                      | /////////////////////////////////////// | /////////////////////////////////////// |