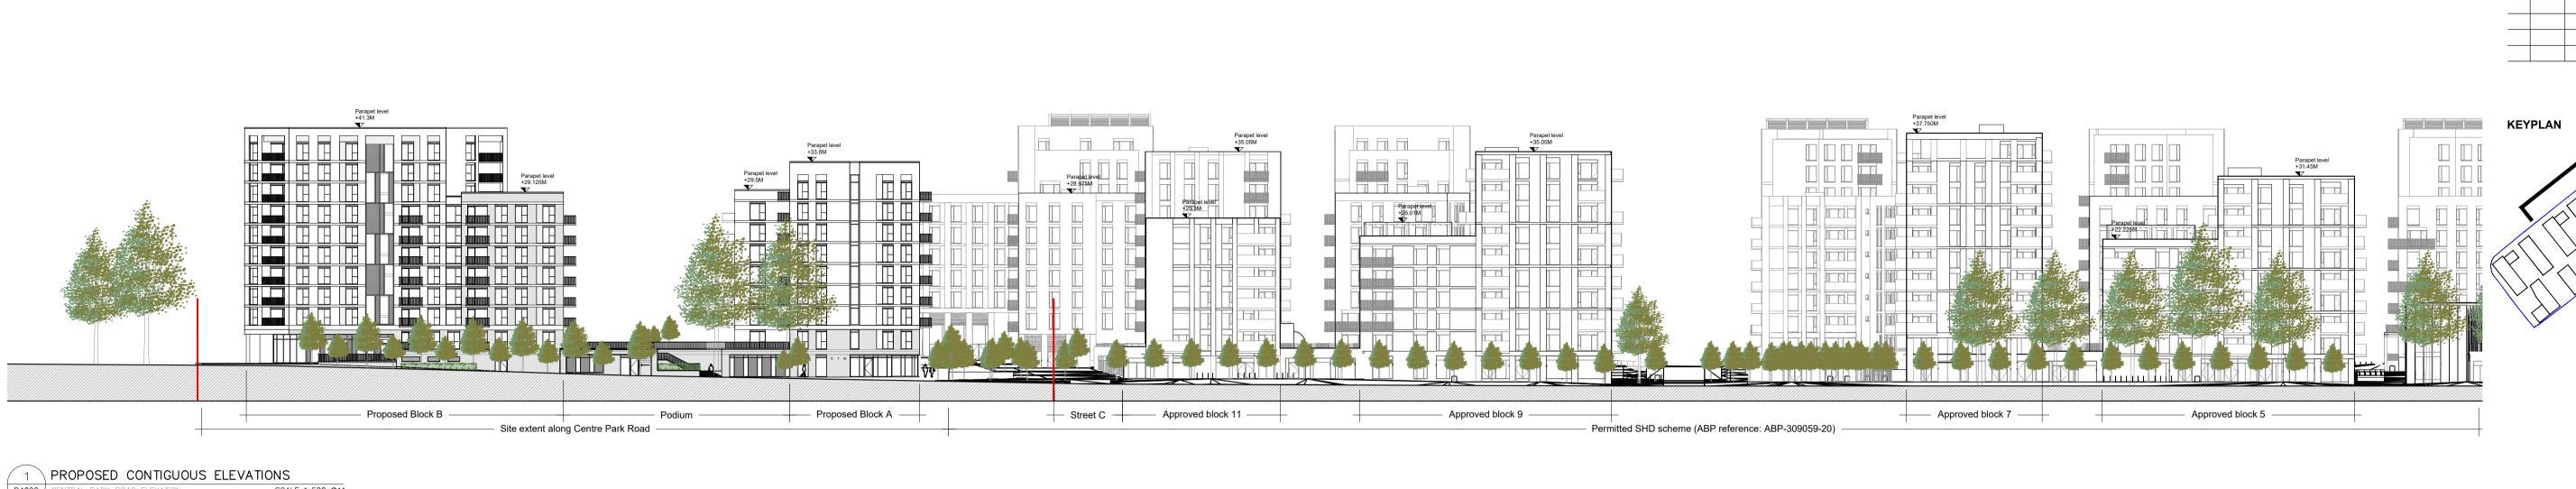

REV DATE DESCRIPTION A 13.11.24 ISSUED FOR PLANNING

1 PROPOSED CONTIGUOUS ELEVATIONS
P4000 CENTRAL PARK ROAD ELEVATION SCALE

THE TREE HOUSE, 17 RICHVIEW OFFICE PARK CLONSKEAGH, D14 XR82, IRELAND T: (01) 6689888 E: info@jfa.ie W: www.jfa.ie

Marina Quarter Ltd.

PROJECT Former Ford Distribution Site

Proposed Contiguous Elevations Sh1/2

Centre Park Road elevation JOB NO. 2361 1:500 / 1:200 @ A1 13.11.2024

REVISION DRAWING NUMBER FRD\_00\_ZZ\_DR\_JFA\_AR\_P4000 A DRAWING LOCATION