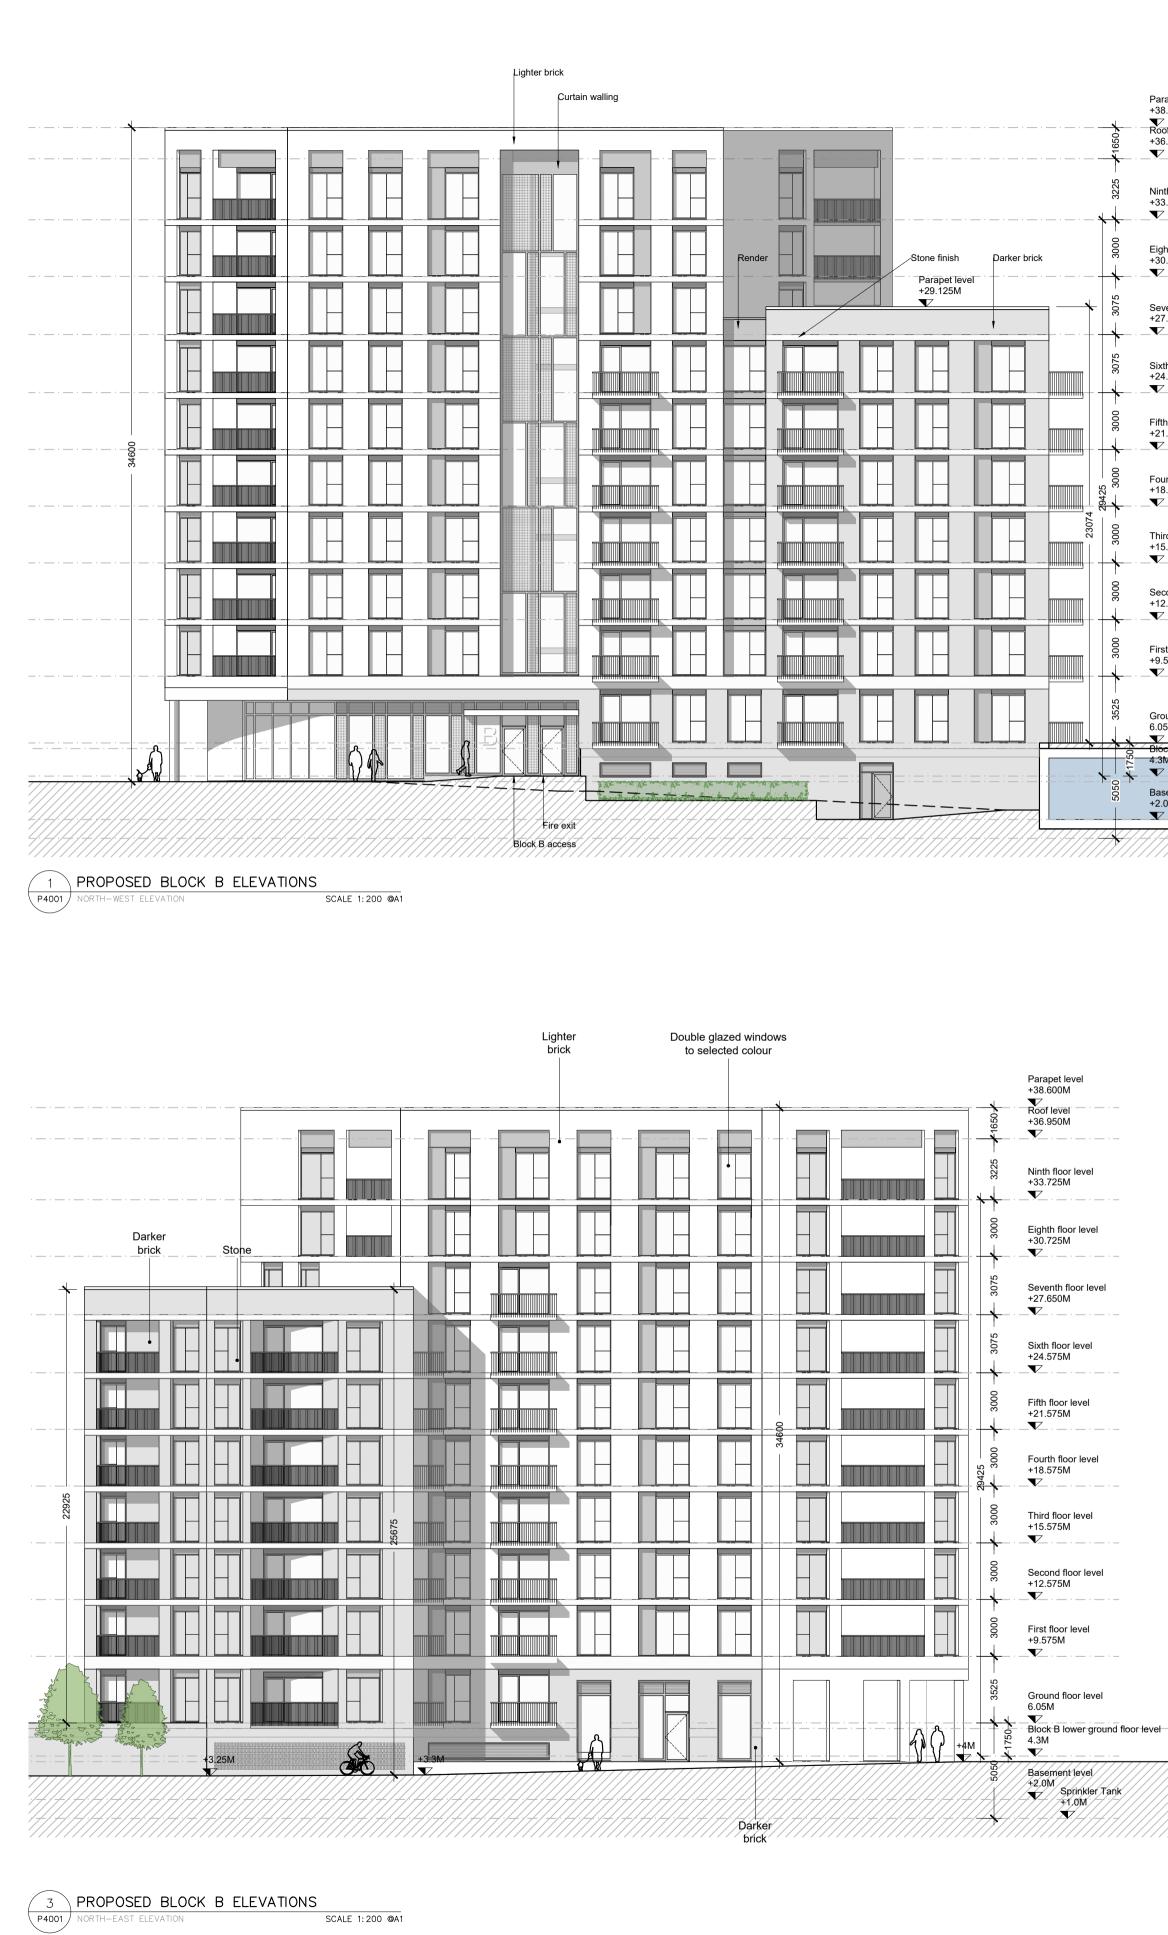

| Parapet level<br>+38.600M<br>■Roof level                                               |                                       |               | Parapet level<br>+38.6M<br>✔ |                  |  |                                             |       |  |
|----------------------------------------------------------------------------------------|---------------------------------------|---------------|------------------------------|------------------|--|---------------------------------------------|-------|--|
| +36.950M                                                                               |                                       |               |                              | Lighter<br>brick |  |                                             |       |  |
| Eighth floor level<br>+30.725M<br>                                                     |                                       |               |                              | Darker Stone     |  | ır<br>• — • Parapet level — • -<br>+29.125M |       |  |
| Seventh floor level<br>+27.650M<br>✔                                                   | · · · · · · · · · · · · · · · · · · · |               |                              | •                |  |                                             |       |  |
| Sixth floor level<br>+24.575M<br>▼∕                                                    |                                       |               |                              |                  |  |                                             |       |  |
| Fifth floor level<br>+21.575M<br>■▼                                                    |                                       |               |                              |                  |  |                                             |       |  |
| Fourth floor level<br>+18.575M<br>——▼Z · · · · ·                                       |                                       |               |                              |                  |  |                                             | 12    |  |
| Third floor level<br>+15.575M<br>———————————————————————————————————                   |                                       |               |                              |                  |  |                                             | 23075 |  |
| Second floor level<br>+12.575M<br>✔                                                    |                                       |               |                              |                  |  |                                             |       |  |
| First floor level<br>+9.575M<br>—❤                                                     |                                       |               |                              |                  |  |                                             |       |  |
| Ground floor level<br>6.05M<br>▼7<br>─ <del>Blóck B fower ground floor level / -</del> |                                       |               |                              |                  |  |                                             |       |  |
| 4.3M<br>■<br>Basement level Bicycle store<br>+2.0M<br>■<br>Sprinkler Tank<br>+1.0M     | +2.9M                                 | Bicycle store | =:=                          | Carpark          |  |                                             |       |  |
|                                                                                        |                                       |               |                              |                  |  |                                             |       |  |
| 2 PROPOSED BLOCK B ELEVATIONS<br>P4001 SOUTH-WEST ELEVATION SCALE 1:200 @A1            |                                       |               |                              |                  |  |                                             |       |  |

Please refer to drawing FRD\_00\_ZZ\_DR\_JFA\_AR\_P4005 for detailed information on materials

THE TREE HOUSE, 17 RICHVIEW OFFICE PARK CLONSKEAGH, D14 XR82, IRELAND T: (01) 6689888 E: info@jfa.ie W: www.jfa.ie \_\_\_\_\_

CLIENT Marina Quarter Ltd.

PROJECT Former Ford Distribution Site Centre park road, Cork City DRAWING

Proposed Block B Elevations

| SCALE JOB N      |                                                   |  |  |  |
|------------------|---------------------------------------------------|--|--|--|
| 1:200 @ A1       | 2361                                              |  |  |  |
| DRAWN BY         | CF                                                |  |  |  |
| DATE             | 13.11.2024                                        |  |  |  |
| DRAWING NUMBER   | REVISION                                          |  |  |  |
| FRD_00_ZZ_DF     | R_JFA_AR_P4003 A                                  |  |  |  |
| DRAWING LOCATION |                                                   |  |  |  |
|                  | w:\23 jobs\2361\00-current drawings\_bb - block b |  |  |  |
| DRAWING STATUS   |                                                   |  |  |  |
| PLA              | NNING                                             |  |  |  |
|                  |                                                   |  |  |  |