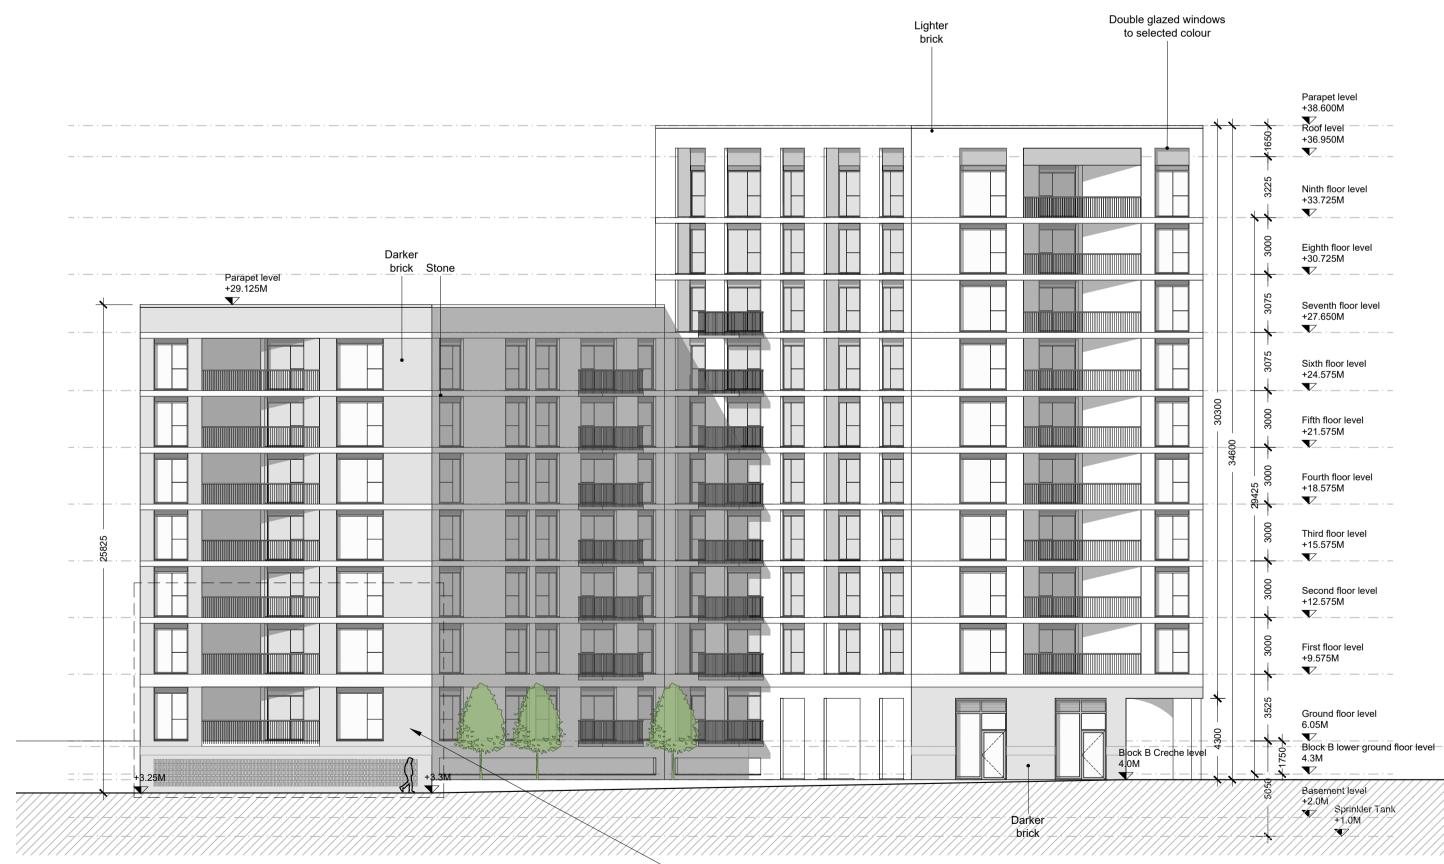

Please refer to drawing FRD\_00\_ZZ\_DR\_JFA\_AR\_P4005 for detailed information on materials

THE TREE HOUSE, 17 RICHVIEW OFFICE PARK CLONSKEAGH, D14 XR82, IRELAND T: (01) 6689888 E: info@jfa.ie W: www.jfa.ie \_\_\_\_\_

CLIENT Marina Quarter Ltd.

PROJECT Former Ford Distribution Site Centre park road, Cork City DRAWING

Proposed Block B Elevations

| SCALE JOB N      |                                                   |  |  |  |
|------------------|---------------------------------------------------|--|--|--|
| 1:200 @ A1       | 2361                                              |  |  |  |
| DRAWN BY         | CF                                                |  |  |  |
| DATE             | 13.11.2024                                        |  |  |  |
| DRAWING NUMBER   | REVISION                                          |  |  |  |
| FRD_00_ZZ_DF     | R_JFA_AR_P4003 A                                  |  |  |  |
| DRAWING LOCATION |                                                   |  |  |  |
|                  | w:\23 jobs\2361\00-current drawings\_bb - block b |  |  |  |
| DRAWING STATUS   |                                                   |  |  |  |
| PLA              | NNING                                             |  |  |  |
|                  |                                                   |  |  |  |