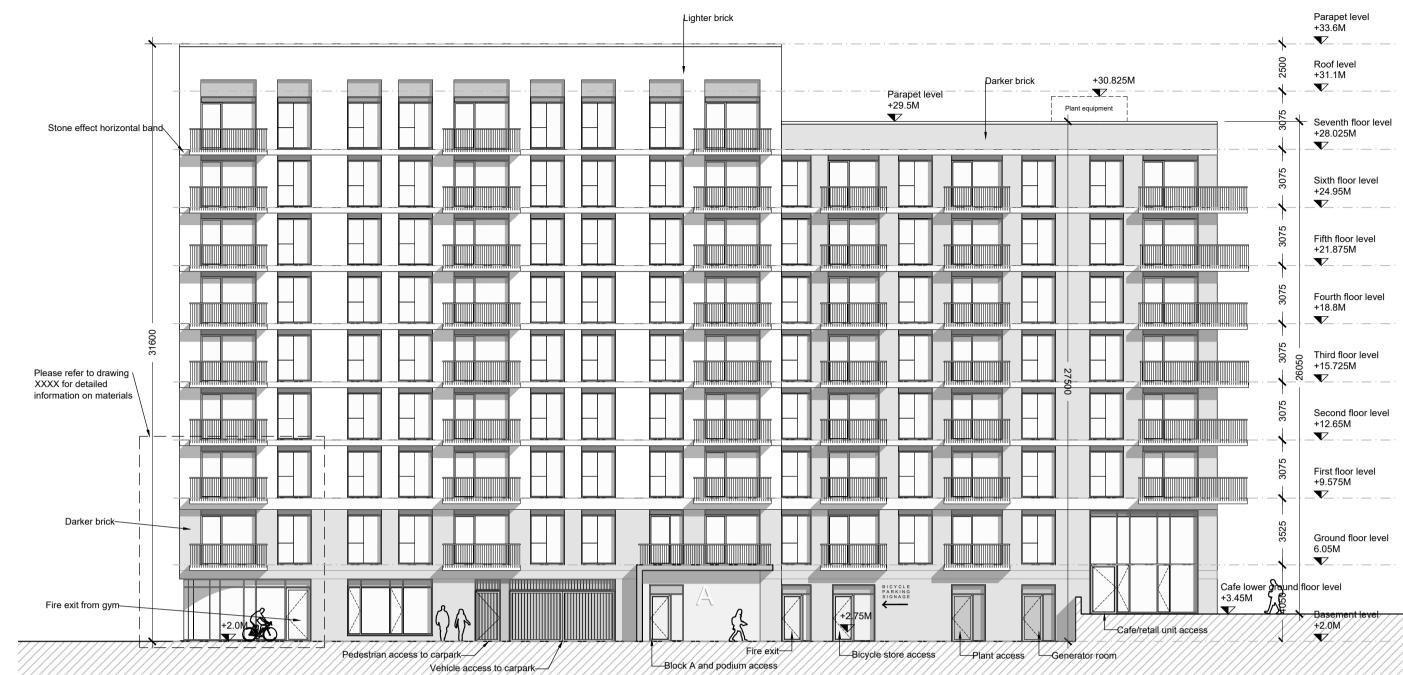

2 PROPOSED SOUTH-WEST ELEVATION (2)

Marina Quarter Ltd.

GENERAL NOTES 1. COPYRIGHT RESERVED

2. DO NOT SCALE DRAWING. USE FIGURED DIMENSIONS ONLY. 3. ALL DISCREPENCIES TO BE REPORTED TO ARCHITECT.

REV DATE DESCRIPTION A 13.11.24 ISSUED FOR PLANNING

Former Ford Distribution Site Centre park road, Cork City

Proposed Block A Elevations

| SCALE           | JOB NO       |
|-----------------|--------------|
| 1:200 @ A1      | 2361         |
| DRAWN BY        | IC + CF      |
| DATE            | 13.11.2024   |
| DRAWING NUMBER  | REVISION     |
| FRD_00_ZZ_DR_JF | A_AR_P4002 / |