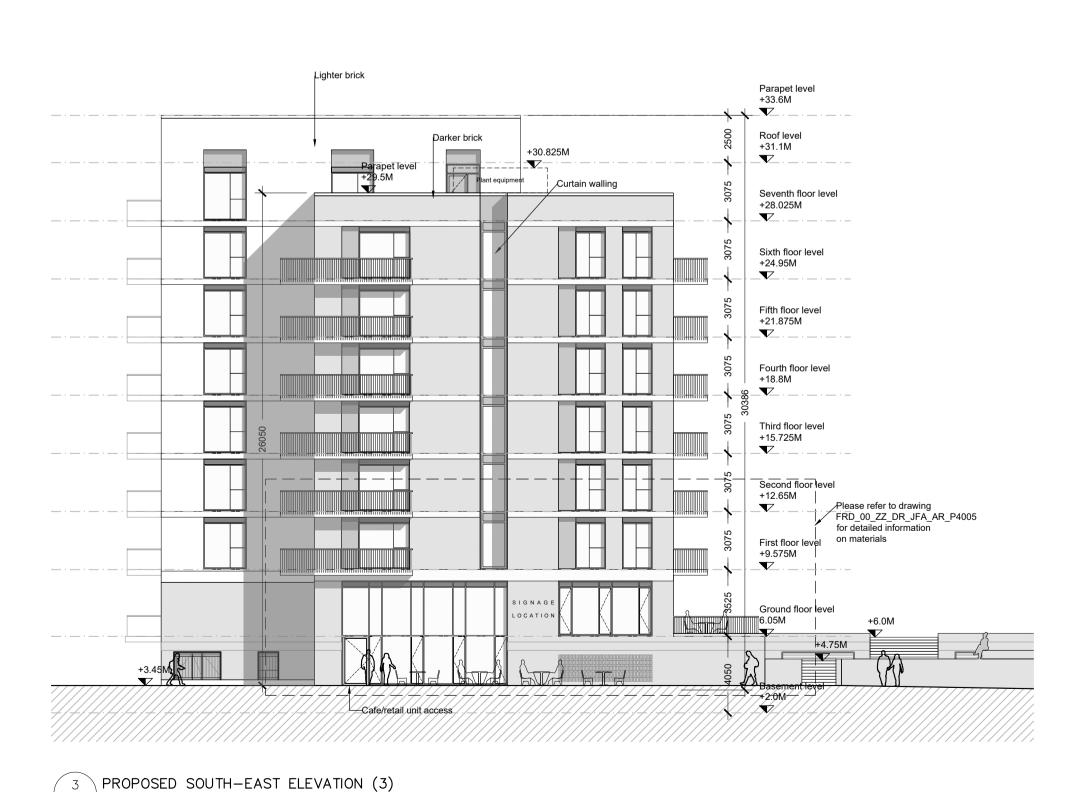

Former Ford Distribution Site Centre park road, Cork City

Proposed Block A Elevations

| SCALE           | JOB NO       |
|-----------------|--------------|
| 1:200 @ A1      | 2361         |
| DRAWN BY        | IC + CF      |
| DATE            | 13.11.2024   |
| DRAWING NUMBER  | REVISION     |
| FRD_00_ZZ_DR_JF | A_AR_P4002 / |