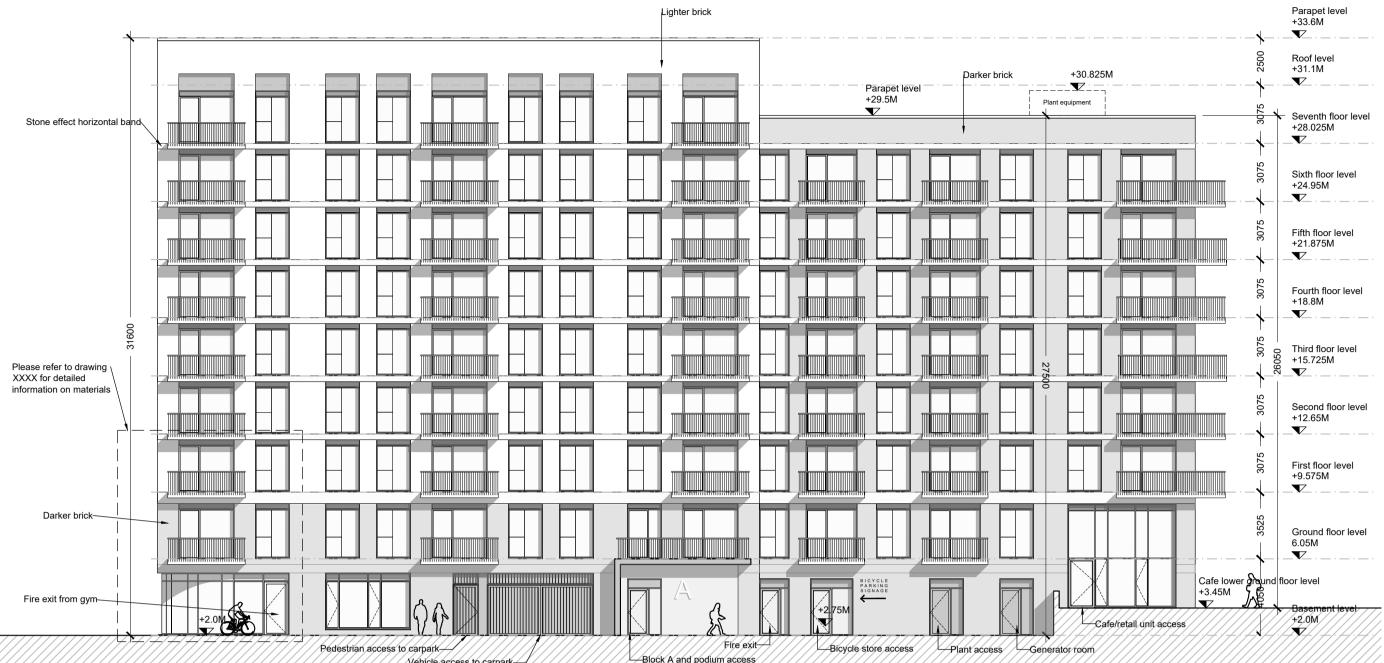

2 PROPOSED SOUTH-WEST ELEVATION (2)

Marina Quarter Ltd.

GENERAL NOTES 1. COPYRIGHT RESERVED

2. DO NOT SCALE DRAWING. USE FIGURED DIMENSIONS ONLY. 3. ALL DISCREPENCIES TO BE REPORTED TO ARCHITECT.

REV DATE DESCRIPTION A 13.11.24 ISSUED FOR PLANNING

Former Ford Distribution Site Centre park road, Cork City

Proposed Block A Elevations

| SCALE           | JOB NO       |
|-----------------|--------------|
| 1:200 @ A1      | 2361         |
| DRAWN BY        | IC + CF      |
| DATE            | 13.11.2024   |
| DRAWING NUMBER  | REVISION     |
| FRD_00_ZZ_DR_JF | A_AR_P4002 / |