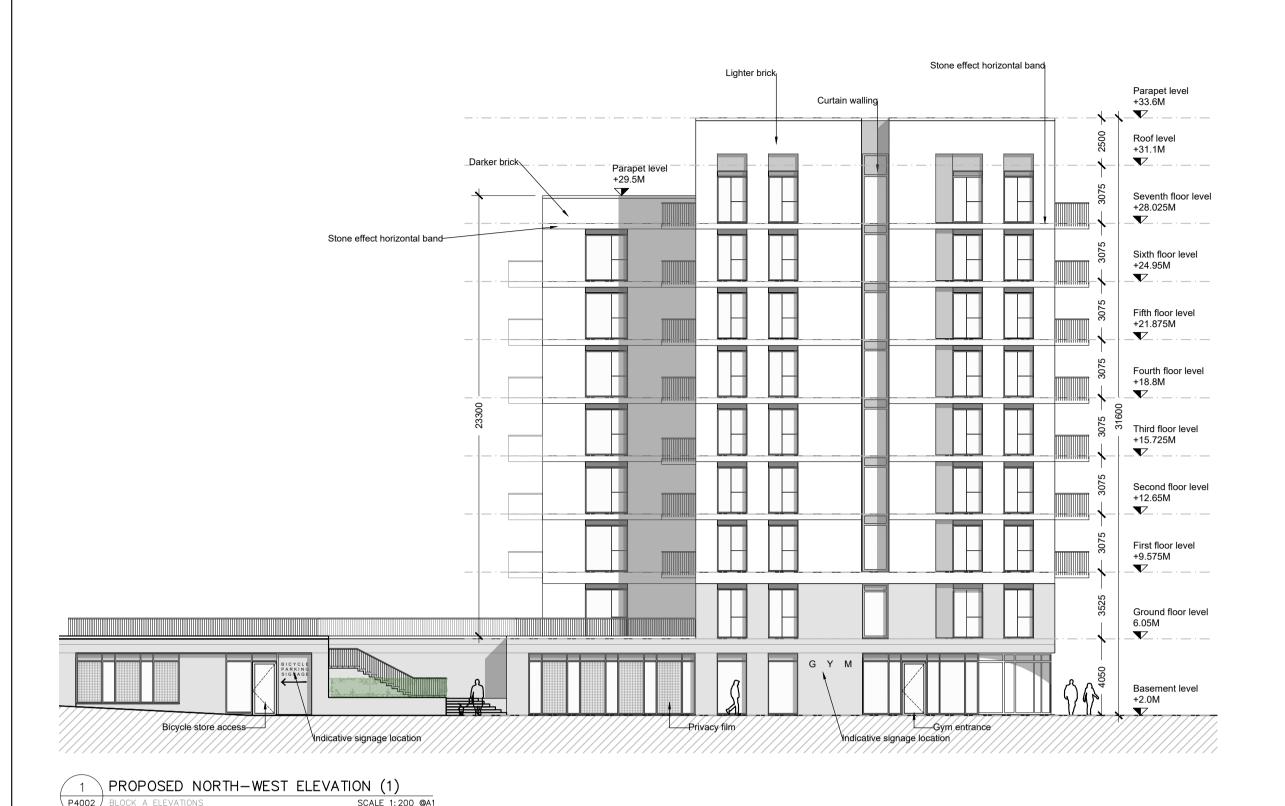

Former Ford Distribution Site Centre park road, Cork City

Proposed Block A Elevations

| SCALE           | JOB NO       |
|-----------------|--------------|
| 1:200 @ A1      | 2361         |
| DRAWN BY        | IC + CF      |
| DATE            | 13.11.2024   |
| DRAWING NUMBER  | REVISION     |
| FRD_00_ZZ_DR_JF | A_AR_P4002 / |