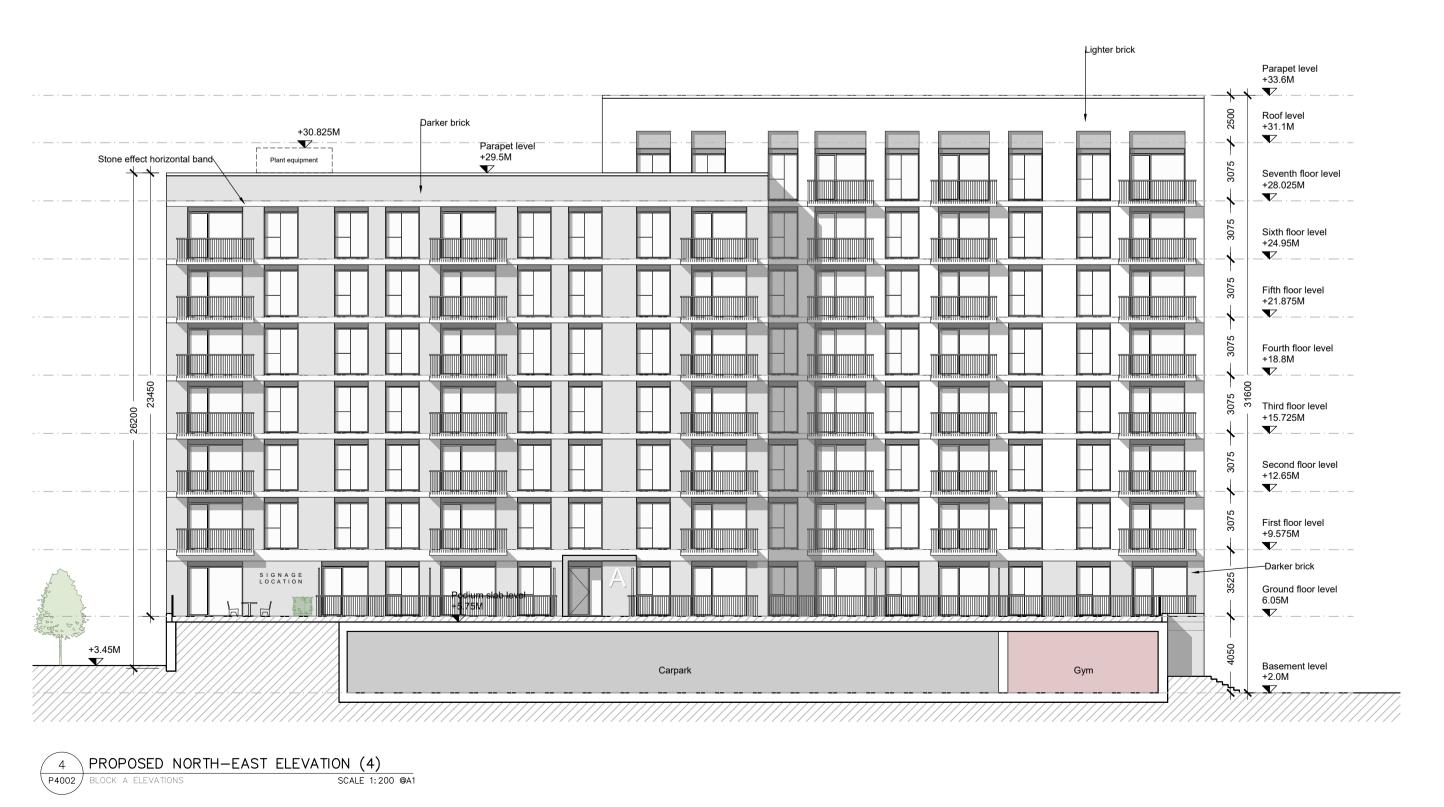

Former Ford Distribution Site Centre park road, Cork City

Proposed Block A Elevations

| SCALE           | JOB NO       |
|-----------------|--------------|
| 1:200 @ A1      | 2361         |
| DRAWN BY        | IC + CF      |
| DATE            | 13.11.2024   |
| DRAWING NUMBER  | REVISION     |
| FRD_00_ZZ_DR_JF | A_AR_P4002 / |