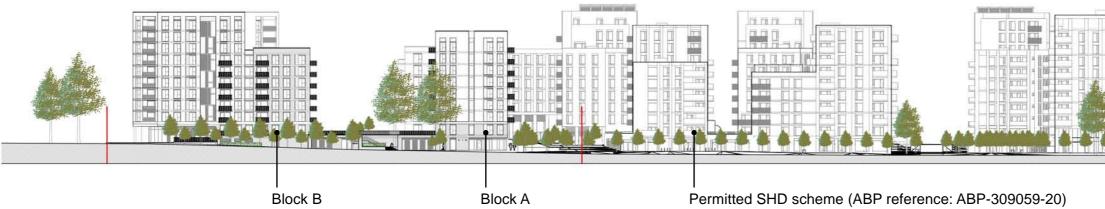

**Contiguous Elevations** 

Proposed Centre Park road elevation

Proposed development Marina Park elevation

**Proposed section** 

Schedule of Accommodation

|           | Site Area                  |                                                | BLOCK A                                                                                        | BLOCK B                                                                                                                     | Overall Site Area (Ha)         0.84         Communal Open<br>Space (sq.m)         Re<br>Pr |
|-----------|----------------------------|------------------------------------------------|------------------------------------------------------------------------------------------------|-----------------------------------------------------------------------------------------------------------------------------|--------------------------------------------------------------------------------------------|
|           | Level                      | Gross Internal<br>Area (GIA)<br>m <sup>2</sup> | 1 Bed     2 Bed /3P     2 Bed /4P     3 Bed       Units                                        | Gross Internal<br>Area (GIA)     1 Bed     2 Bed /3P     2 Bed /4P     3 Bed       m <sup>2</sup> Units                     | GFA (sq.m)     16190       Plot Ratio     1.54       Site Coverage     0.44                |
| -01       | Basement                   | 3295                                           |                                                                                                |                                                                                                                             | Ad                                                                                         |
|           | Gym                        | 389                                            |                                                                                                |                                                                                                                             |                                                                                            |
| 00        | Ground Floor Retail / Café | 1025<br>131                                    | 6 1 4 0                                                                                        | 1009 <u>5</u> 1 1 2<br>181                                                                                                  | 1 Bed / 2 Bed /<br>2 Person 3 Person                                                       |
| 01        | First Floor                | 1025                                           | 4 0 8 0                                                                                        | 1027 4 0 3 4                                                                                                                | 62 <sub>units</sub> 4 <sub>units</sub>                                                     |
| 02        | Second Floor               | 1025                                           | 4 0 8 0                                                                                        | 1027 4 0 3 4                                                                                                                | <b>Units</b>                                                                               |
| 03        | Third Floor                | 1025                                           | 4 0 8 0                                                                                        | 1027 4 0 3 4                                                                                                                |                                                                                            |
| 04        | Fourth Floor               | 1025                                           | 4 0 8 0                                                                                        | 1027 4 0 3 4                                                                                                                |                                                                                            |
| 05        | Fifth Floor                | 1025                                           | 4 0 8 0                                                                                        | 1027 4 0 3 4                                                                                                                | 1846 sqm 1400<br>Public Com                                                                |
| 06        | Sixth Floor                | 1025                                           | 4 0 8 0                                                                                        | 1027 4 0 3 4                                                                                                                | Open Space Open                                                                            |
| 07        | Seventh Floor              | 551                                            | 2 0 4 0                                                                                        | 435 1 0 1 2                                                                                                                 |                                                                                            |
| 08        | Eighth Floor               | 0                                              | 0 0 0 0                                                                                        | 428 0 1 1 2                                                                                                                 |                                                                                            |
| 09        | Ninth Floor                | 0                                              | 0 0 0 0                                                                                        | 428 0 1 1 2                                                                                                                 |                                                                                            |
| 10        | Tenth Floor                | 0                                              | 0 0 0 0                                                                                        | 0 0 0 0                                                                                                                     |                                                                                            |
| Block     | Total excl Basement        | 7728<br>48%                                    | 32         1         56         0           36%         1%         63%         0%           89 | 8462.3         30         3         22         32           52%         34%         3%         25%         37%           87 |                                                                                            |
| Total Blo | ck A & B excl Basement     | 16190                                          |                                                                                                |                                                                                                                             |                                                                                            |