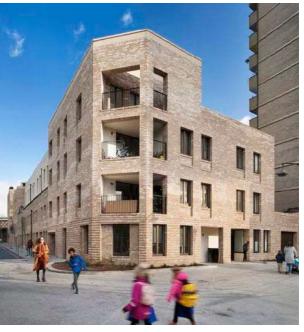

#### Materials & Design references

The selected materials were chosen to sit harmoniously within the area, where the adjacent approved development has employed light-colored finishes on the buildings adjacent to the subject site.

The proposed scheme will comprise primarily high-quality buff and cream brick, and simple horizontal stone finish bands, aiming to create a coherent and bright environment. White render will be used periodically, creating a subtle transition to the brick. Dark balconies and the curtain walling design will introduce an element of contrast.

Along the north sections of Blocks A & B, facing Centre Park Road, the façade uses buff brick at the basement and podium (ground) levels, transitioning to light cream brick on the upper floors, with a stone-effect band marking the separation between levels.

The cantilevered balconies, finished in dark grey with steel guards, create visual contrast.

The south wings of Blocks A & B are clad entirely in buff brick, matching the elevation treatment of the neighbouring SHD scheme to achieve visual cohesion.