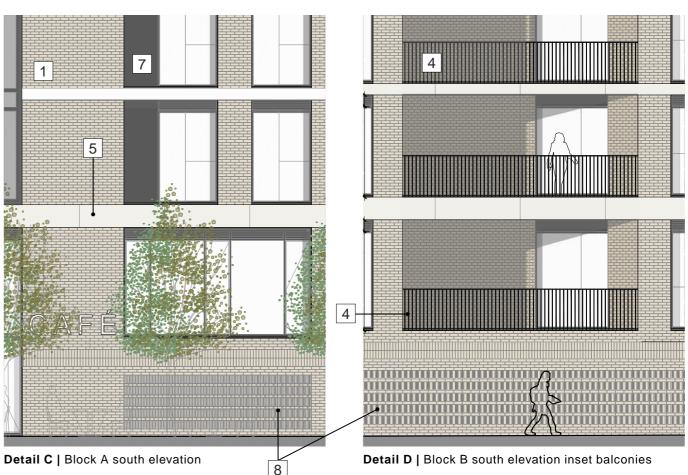

#### Materials & Design references

- 1. Buff brick
- 2. Cream brick
- 3. Balconies with dark steel guarding
- 4. Inset balconies with steel guarding

- 5. Stone effect band
- 6. Curtain walling
- 7. Spandrel panel
- 8. Brick pattern for ventilation purposes

Along the north sections of Blocks A & B, facing Centre Park Road, the façade uses buff brick at the basement and podium (ground) levels, transitioning to light cream brick on the upper floors, with a stone-effect band marking the separation between levels.

The cantilevered balconies, finished in dark grey with steel guards, create visual contrast.

The south wings of Blocks A & B are clad entirely in buff brick, matching the elevation treatment of the neighbouring SHD scheme to achieve visual cohesion.

In addition, a brick pattern in the basement provides ventilation while adding aesthetic interest to the building's interaction with the public realm.

Inset balconies, positioned at the focal point of Block B, feature a stone-effect band that wraps around them, offering a refined, visually appealing detail.