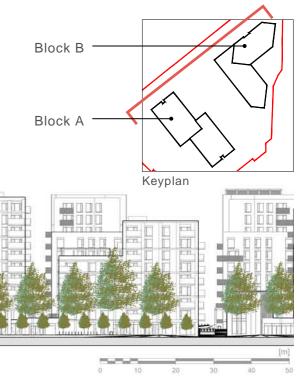

**Contiguous Elevations** 

Proposed Centre Park road elevation

Proposed development Marina Park elevation

**Proposed section** 

Schedule of Accommodation

|           | Site Area                  |                                                | BLOCK A                                                                                        | BLOCK B                                                                                                                     | Overall Site Area (Ha)         0.84         Communal Open<br>Space (sq.m)         Re<br>Pr |
|-----------|----------------------------|------------------------------------------------|------------------------------------------------------------------------------------------------|-----------------------------------------------------------------------------------------------------------------------------|--------------------------------------------------------------------------------------------|
|           | Level                      | Gross Internal<br>Area (GIA)<br>m <sup>2</sup> | 1 Bed     2 Bed /3P     2 Bed /4P     3 Bed       Units                                        | Gross Internal<br>Area (GIA)     1 Bed     2 Bed /3P     2 Bed /4P     3 Bed       m <sup>2</sup> Units                     | GFA (sq.m)     16190       Plot Ratio     1.54       Site Coverage     0.44                |
| -01       | Basement                   | 3295                                           |                                                                                                |                                                                                                                             | Ad                                                                                         |
|           | Gym                        | 389                                            |                                                                                                |                                                                                                                             |                                                                                            |
| 00        | Ground Floor Retail / Café | 1025<br>131                                    | 6 1 4 0                                                                                        | 1009 <u>5</u> 1 1 2<br>181                                                                                                  | 1 Bed / 2 Bed /<br>2 Person 3 Person                                                       |
| 01        | First Floor                | 1025                                           | 4 0 8 0                                                                                        | 1027 4 0 3 4                                                                                                                | 62 <sub>units</sub> 4 <sub>units</sub>                                                     |
| 02        | Second Floor               | 1025                                           | 4 0 8 0                                                                                        | 1027 4 0 3 4                                                                                                                | <b>Units</b>                                                                               |
| 03        | Third Floor                | 1025                                           | 4 0 8 0                                                                                        | 1027 4 0 3 4                                                                                                                |                                                                                            |
| 04        | Fourth Floor               | 1025                                           | 4 0 8 0                                                                                        | 1027 4 0 3 4                                                                                                                |                                                                                            |
| 05        | Fifth Floor                | 1025                                           | 4 0 8 0                                                                                        | 1027 4 0 3 4                                                                                                                | 1846 sqm 1400<br>Public Com                                                                |
| 06        | Sixth Floor                | 1025                                           | 4 0 8 0                                                                                        | 1027 4 0 3 4                                                                                                                | Open Space Open                                                                            |
| 07        | Seventh Floor              | 551                                            | 2 0 4 0                                                                                        | 435 1 0 1 2                                                                                                                 |                                                                                            |
| 08        | Eighth Floor               | 0                                              | 0 0 0 0                                                                                        | 428 0 1 1 2                                                                                                                 |                                                                                            |
| 09        | Ninth Floor                | 0                                              | 0 0 0 0                                                                                        | 428 0 1 1 2                                                                                                                 |                                                                                            |
| 10        | Tenth Floor                | 0                                              | 0 0 0 0                                                                                        | 0 0 0 0                                                                                                                     |                                                                                            |
| Block     | Total excl Basement        | 7728<br>48%                                    | 32         1         56         0           36%         1%         63%         0%           89 | 8462.3         30         3         22         32           52%         34%         3%         25%         37%           87 |                                                                                            |
| Total Blo | ck A & B excl Basement     | 16190                                          |                                                                                                |                                                                                                                             |                                                                                            |