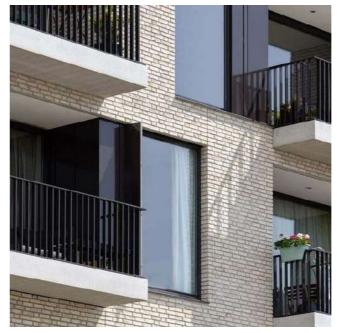

#### Materials & Design references

- 1. Buff brick
- 2. Cream brick
- 3. Balconies with dark steel guarding
- 4. Inset balconies with steel guarding

- 5. Stone effect band
- 6. Curtain walling
- 7. Spandrel panel
- 8. Brick pattern for ventilation purposes