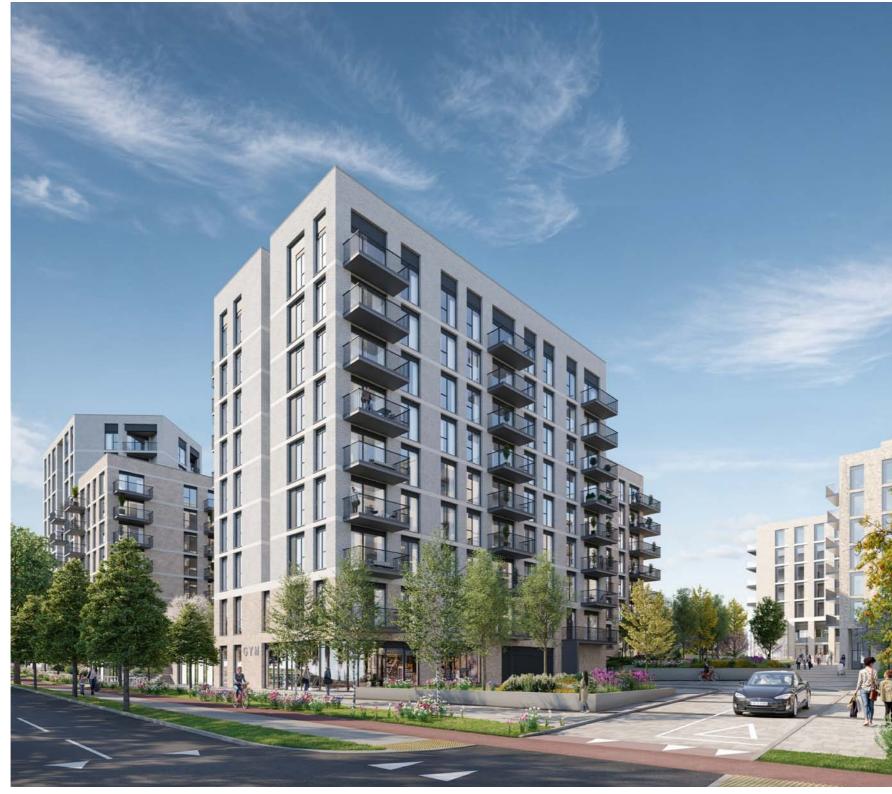

Block A's northwest corner, where the gym is located, features a curtain wall with a smooth, curving wrap at street level, while a soldier course of bricks provides an accent above the windows at street level.

Along the north sections of Blocks A & B, facing Centre Park Road, the façade uses buff brick at the basement and podium (ground) levels, transitioning to light cream brick on the upper floors, with a stone-effect band marking the separation between levels.

The cantilevered balconies, finished in dark grey with steel guards, create visual contrast.

The south wings of Blocks A & B are clad entirely in buff brick, matching the elevation treatment of the neighbouring SHD scheme to achieve visual cohesion.

To enhance the façade's dynamism, some windows include adjacent spandrel panels, and ventilation vents are discreetly placed above the windows.

Detail A | Block A north elevation

Detail B | Block A west elevation

In addition, a brick pattern in the basement provides ventilation while adding aesthetic interest to the building's interaction with the public realm.

Inset balconies, positioned at the focal point of Block B, feature a stone-effect band that wraps around them, offering a refined, visually appealing detail.

View north west of Block A & B | CGI

Aerial view north east of Block A | CGI

View south east along Street C | CGI

View north east across podium | CGI

The Tree House, 17 Richview Office Park Clonskeagh, Dublin, D14 XR82 01 668 9888 | info@jfa.ie | www.jfa.ie