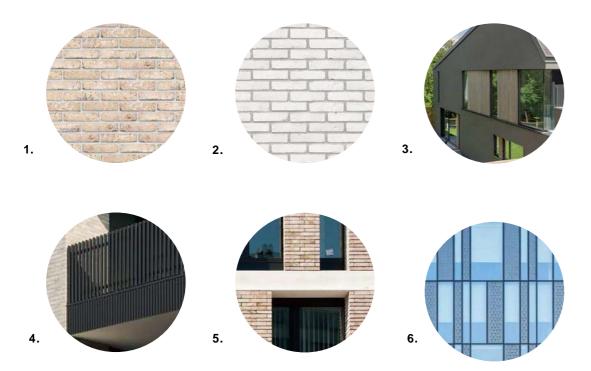

- 1. Example of buff brick
- 2. Example of cream brick
- 3. Example of grey render
- 4. Example of balconies with dark steel guarding
- 5. Example of stone effect band
- 6. Example of curtain walling

Panel above window | reference image