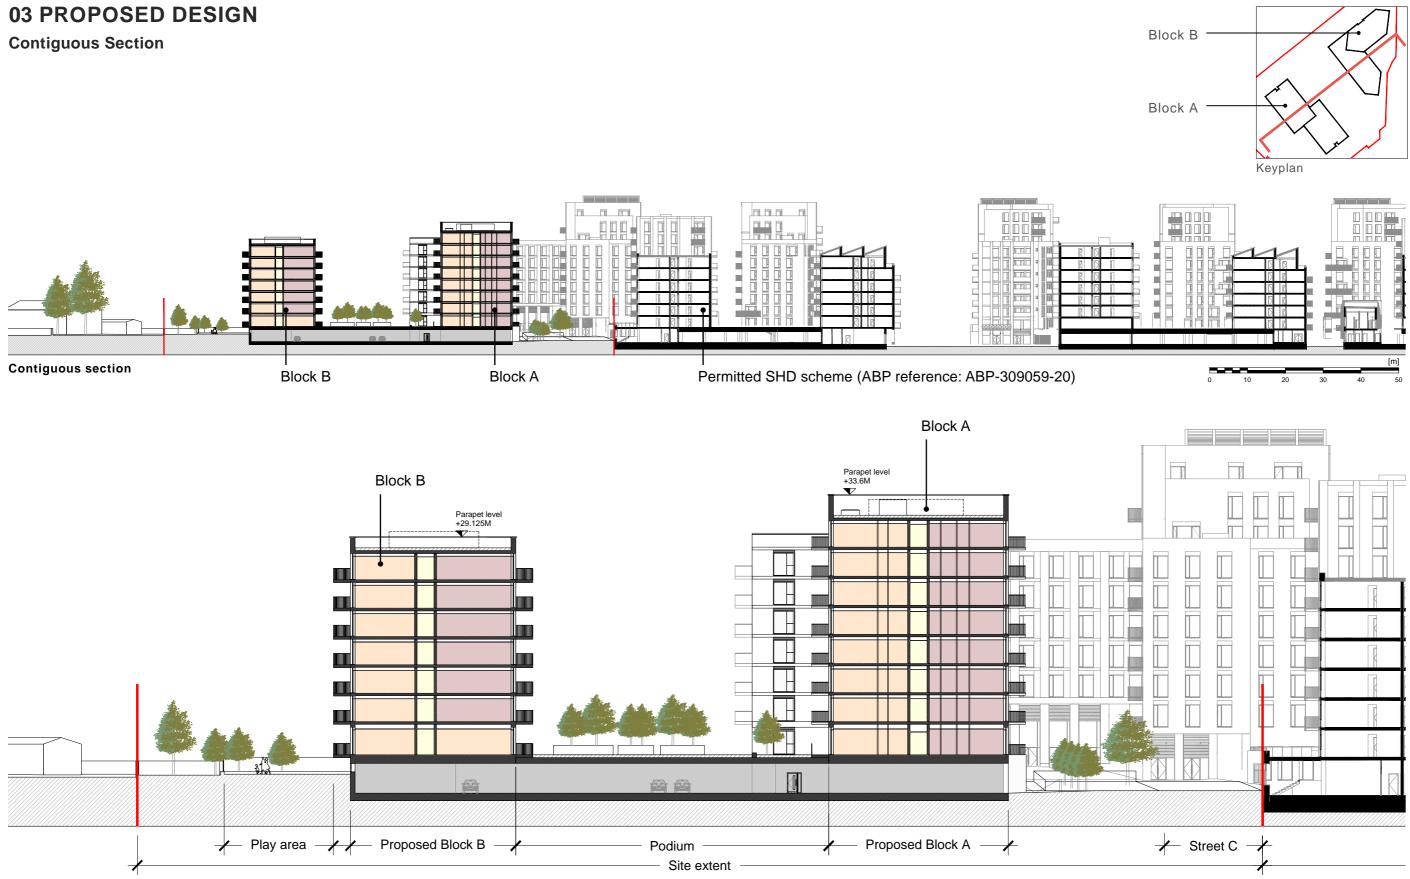

**Contiguous Elevations** 

Proposed Centre Park road elevation

Proposed development Marina Park elevation

**Proposed section** 

Schedule of Accommodation

|           | Site Area                  |                                                | BLOCK A                                                                                        | BLOCK B                                                                                                                     | Overall Site Area (Ha)         0.84         Communal Open<br>Space (sq.m)         Re<br>Pr |
|-----------|----------------------------|------------------------------------------------|------------------------------------------------------------------------------------------------|-----------------------------------------------------------------------------------------------------------------------------|--------------------------------------------------------------------------------------------|
|           | Level                      | Gross Internal<br>Area (GIA)<br>m <sup>2</sup> | 1 Bed     2 Bed /3P     2 Bed /4P     3 Bed       Units                                        | Gross Internal<br>Area (GIA)     1 Bed     2 Bed /3P     2 Bed /4P     3 Bed       m <sup>2</sup> Units                     | GFA (sq.m)     16190       Plot Ratio     1.54       Site Coverage     0.44                |
| -01       | Basement                   | 3295                                           |                                                                                                |                                                                                                                             | Ad                                                                                         |
|           | Gym                        | 389                                            |                                                                                                |                                                                                                                             |                                                                                            |
| 00        | Ground Floor Retail / Café | 1025<br>131                                    | 6 1 4 0                                                                                        | 1009 <u>5</u> 1 1 2<br>181                                                                                                  | 1 Bed / 2 Bed /<br>2 Person 3 Person                                                       |
| 01        | First Floor                | 1025                                           | 4 0 8 0                                                                                        | 1027 4 0 3 4                                                                                                                | 62 <sub>units</sub> 4 <sub>units</sub>                                                     |
| 02        | Second Floor               | 1025                                           | 4 0 8 0                                                                                        | 1027 4 0 3 4                                                                                                                | <b>Units</b>                                                                               |
| 03        | Third Floor                | 1025                                           | 4 0 8 0                                                                                        | 1027 4 0 3 4                                                                                                                |                                                                                            |
| 04        | Fourth Floor               | 1025                                           | 4 0 8 0                                                                                        | 1027 4 0 3 4                                                                                                                |                                                                                            |
| 05        | Fifth Floor                | 1025                                           | 4 0 8 0                                                                                        | 1027 4 0 3 4                                                                                                                | 1846 sqm 1400<br>Public Com                                                                |
| 06        | Sixth Floor                | 1025                                           | 4 0 8 0                                                                                        | 1027 4 0 3 4                                                                                                                | Open Space Open                                                                            |
| 07        | Seventh Floor              | 551                                            | 2 0 4 0                                                                                        | 435 1 0 1 2                                                                                                                 |                                                                                            |
| 08        | Eighth Floor               | 0                                              | 0 0 0 0                                                                                        | 428 0 1 1 2                                                                                                                 |                                                                                            |
| 09        | Ninth Floor                | 0                                              | 0 0 0 0                                                                                        | 428 0 1 1 2                                                                                                                 |                                                                                            |
| 10        | Tenth Floor                | 0                                              | 0 0 0 0                                                                                        | 0 0 0 0                                                                                                                     |                                                                                            |
| Block     | Total excl Basement        | 7728<br>48%                                    | 32         1         56         0           36%         1%         63%         0%           89 | 8462.3         30         3         22         32           52%         34%         3%         25%         37%           87 |                                                                                            |
| Total Blo | ck A & B excl Basement     | 16190                                          |                                                                                                |                                                                                                                             |                                                                                            |