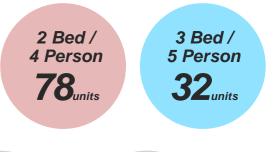

**Contiguous Elevations** 

Proposed Centre Park road elevation

Proposed development Marina Park elevation

**Proposed section** 

Schedule of Accommodation

|           | Site Area                  |                                                | BLOCK A                                                                                        | BLOCK B                                                                                                                     | Overall Site Area (Ha)         0.84         Communal Open<br>Space (sq.m)         Re<br>Pr |
|-----------|----------------------------|------------------------------------------------|------------------------------------------------------------------------------------------------|-----------------------------------------------------------------------------------------------------------------------------|--------------------------------------------------------------------------------------------|
|           | Level                      | Gross Internal<br>Area (GIA)<br>m <sup>2</sup> | 1 Bed     2 Bed /3P     2 Bed /4P     3 Bed       Units                                        | Gross Internal<br>Area (GIA)     1 Bed     2 Bed /3P     2 Bed /4P     3 Bed       m <sup>2</sup> Units                     | GFA (sq.m)     16190       Plot Ratio     1.54       Site Coverage     0.44                |
| -01       | Basement                   | 3295                                           |                                                                                                |                                                                                                                             | Ad                                                                                         |
|           | Gym                        | 389                                            |                                                                                                |                                                                                                                             |                                                                                            |
| 00        | Ground Floor Retail / Café | 1025<br>131                                    | 6 1 4 0                                                                                        | 1009 <u>5</u> 1 1 2<br>181                                                                                                  | 1 Bed / 2 Bed /<br>2 Person 3 Person                                                       |
| 01        | First Floor                | 1025                                           | 4 0 8 0                                                                                        | 1027 4 0 3 4                                                                                                                | 62 <sub>units</sub> 4 <sub>units</sub>                                                     |
| 02        | Second Floor               | 1025                                           | 4 0 8 0                                                                                        | 1027 4 0 3 4                                                                                                                | <b>Units</b>                                                                               |
| 03        | Third Floor                | 1025                                           | 4 0 8 0                                                                                        | 1027 4 0 3 4                                                                                                                |                                                                                            |
| 04        | Fourth Floor               | 1025                                           | 4 0 8 0                                                                                        | 1027 4 0 3 4                                                                                                                |                                                                                            |
| 05        | Fifth Floor                | 1025                                           | 4 0 8 0                                                                                        | 1027 4 0 3 4                                                                                                                | 1846 sqm 1400<br>Public Com                                                                |
| 06        | Sixth Floor                | 1025                                           | 4 0 8 0                                                                                        | 1027 4 0 3 4                                                                                                                | Open Space Open                                                                            |
| 07        | Seventh Floor              | 551                                            | 2 0 4 0                                                                                        | 435 1 0 1 2                                                                                                                 |                                                                                            |
| 08        | Eighth Floor               | 0                                              | 0 0 0 0                                                                                        | 428 0 1 1 2                                                                                                                 |                                                                                            |
| 09        | Ninth Floor                | 0                                              | 0 0 0 0                                                                                        | 428 0 1 1 2                                                                                                                 |                                                                                            |
| 10        | Tenth Floor                | 0                                              | 0 0 0 0                                                                                        | 0 0 0 0                                                                                                                     |                                                                                            |
| Block     | Total excl Basement        | 7728<br>48%                                    | 32         1         56         0           36%         1%         63%         0%           89 | 8462.3         30         3         22         32           52%         34%         3%         25%         37%           87 |                                                                                            |
| Total Blo | ck A & B excl Basement     | 16190                                          |                                                                                                |                                                                                                                             |                                                                                            |