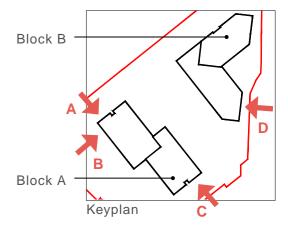

**Contiguous Elevations** 

Proposed Centre Park road elevation

Proposed development Marina Park elevation

**Proposed section** 

Schedule of Accommodation

|           | Site Area                  |                                                | BLOCK A                                                                                        | BLOCK B                                                                                                                     | Overall Site Area (Ha)         0.84         Communal Open<br>Space (sq.m)         Re<br>Pr |
|-----------|----------------------------|------------------------------------------------|------------------------------------------------------------------------------------------------|-----------------------------------------------------------------------------------------------------------------------------|--------------------------------------------------------------------------------------------|
|           | Level                      | Gross Internal<br>Area (GIA)<br>m <sup>2</sup> | 1 Bed     2 Bed /3P     2 Bed /4P     3 Bed       Units                                        | Gross Internal<br>Area (GIA)     1 Bed     2 Bed /3P     2 Bed /4P     3 Bed       m <sup>2</sup> Units                     | GFA (sq.m)     16190       Plot Ratio     1.54       Site Coverage     0.44                |
| -01       | Basement                   | 3295                                           |                                                                                                |                                                                                                                             | Ad                                                                                         |
|           | Gym                        | 389                                            |                                                                                                |                                                                                                                             |                                                                                            |
| 00        | Ground Floor Retail / Café | 1025<br>131                                    | 6 1 4 0                                                                                        | 1009 <u>5</u> 1 1 2<br>181                                                                                                  | 1 Bed / 2 Bed /<br>2 Person 3 Person                                                       |
| 01        | First Floor                | 1025                                           | 4 0 8 0                                                                                        | 1027 4 0 3 4                                                                                                                | 62 <sub>units</sub> 4 <sub>units</sub>                                                     |
| 02        | Second Floor               | 1025                                           | 4 0 8 0                                                                                        | 1027 4 0 3 4                                                                                                                | <b>Units</b>                                                                               |
| 03        | Third Floor                | 1025                                           | 4 0 8 0                                                                                        | 1027 4 0 3 4                                                                                                                |                                                                                            |
| 04        | Fourth Floor               | 1025                                           | 4 0 8 0                                                                                        | 1027 4 0 3 4                                                                                                                |                                                                                            |
| 05        | Fifth Floor                | 1025                                           | 4 0 8 0                                                                                        | 1027 4 0 3 4                                                                                                                | 1846 sqm 1400<br>Public Com                                                                |
| 06        | Sixth Floor                | 1025                                           | 4 0 8 0                                                                                        | 1027 4 0 3 4                                                                                                                | Open Space Open                                                                            |
| 07        | Seventh Floor              | 551                                            | 2 0 4 0                                                                                        | 435 1 0 1 2                                                                                                                 |                                                                                            |
| 08        | Eighth Floor               | 0                                              | 0 0 0 0                                                                                        | 428 0 1 1 2                                                                                                                 |                                                                                            |
| 09        | Ninth Floor                | 0                                              | 0 0 0 0                                                                                        | 428 0 1 1 2                                                                                                                 |                                                                                            |
| 10        | Tenth Floor                | 0                                              | 0 0 0 0                                                                                        | 0 0 0 0                                                                                                                     |                                                                                            |
| Block     | Total excl Basement        | 7728<br>48%                                    | 32         1         56         0           36%         1%         63%         0%           89 | 8462.3         30         3         22         32           52%         34%         3%         25%         37%           87 |                                                                                            |
| Total Blo | ck A & B excl Basement     | 16190                                          |                                                                                                |                                                                                                                             |                                                                                            |