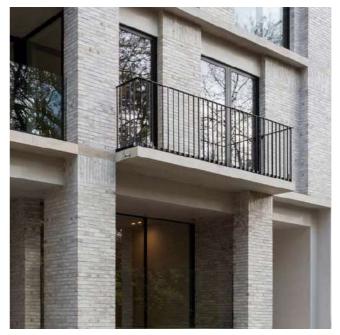

#### Materials & Design references

- 1. Buff brick
- 2. Cream brick
- 3. Balconies with dark steel guarding
- 4. Inset balconies with steel guarding

- 5. Stone effect band
- 6. Curtain walling
- 7. Spandrel panel
- 8. Brick pattern for ventilation purposes