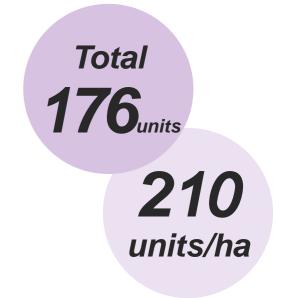

**Contiguous Elevations** 

Proposed Centre Park road elevation

Proposed development Marina Park elevation

**Proposed section** 

Schedule of Accommodation

|           | Site Area                  |                                                | BLOCK A                                                                                        | BLOCK B                                                                                                                     | Overall Site Area (Ha)         0.84         Communal Open<br>Space (sq.m)         Re<br>Pr |
|-----------|----------------------------|------------------------------------------------|------------------------------------------------------------------------------------------------|-----------------------------------------------------------------------------------------------------------------------------|--------------------------------------------------------------------------------------------|
|           | Level                      | Gross Internal<br>Area (GIA)<br>m <sup>2</sup> | 1 Bed     2 Bed /3P     2 Bed /4P     3 Bed       Units                                        | Gross Internal<br>Area (GIA)     1 Bed     2 Bed /3P     2 Bed /4P     3 Bed       m <sup>2</sup> Units                     | GFA (sq.m)     16190       Plot Ratio     1.54       Site Coverage     0.44                |
| -01       | Basement                   | 3295                                           |                                                                                                |                                                                                                                             | Ad                                                                                         |
|           | Gym                        | 389                                            |                                                                                                |                                                                                                                             |                                                                                            |
| 00        | Ground Floor Retail / Café | 1025<br>131                                    | 6 1 4 0                                                                                        | 1009 <u>5</u> 1 1 2<br>181                                                                                                  | 1 Bed / 2 Bed /<br>2 Person 3 Person                                                       |
| 01        | First Floor                | 1025                                           | 4 0 8 0                                                                                        | 1027 4 0 3 4                                                                                                                | 62 <sub>units</sub> 4 <sub>units</sub>                                                     |
| 02        | Second Floor               | 1025                                           | 4 0 8 0                                                                                        | 1027 4 0 3 4                                                                                                                | <b>Units</b>                                                                               |
| 03        | Third Floor                | 1025                                           | 4 0 8 0                                                                                        | 1027 4 0 3 4                                                                                                                |                                                                                            |
| 04        | Fourth Floor               | 1025                                           | 4 0 8 0                                                                                        | 1027 4 0 3 4                                                                                                                |                                                                                            |
| 05        | Fifth Floor                | 1025                                           | 4 0 8 0                                                                                        | 1027 4 0 3 4                                                                                                                | 1846 sqm 1400<br>Public Com                                                                |
| 06        | Sixth Floor                | 1025                                           | 4 0 8 0                                                                                        | 1027 4 0 3 4                                                                                                                | Open Space Open                                                                            |
| 07        | Seventh Floor              | 551                                            | 2 0 4 0                                                                                        | 435 1 0 1 2                                                                                                                 |                                                                                            |
| 08        | Eighth Floor               | 0                                              | 0 0 0 0                                                                                        | 428 0 1 1 2                                                                                                                 |                                                                                            |
| 09        | Ninth Floor                | 0                                              | 0 0 0 0                                                                                        | 428 0 1 1 2                                                                                                                 |                                                                                            |
| 10        | Tenth Floor                | 0                                              | 0 0 0 0                                                                                        | 0 0 0 0                                                                                                                     |                                                                                            |
| Block     | Total excl Basement        | 7728<br>48%                                    | 32         1         56         0           36%         1%         63%         0%           89 | 8462.3         30         3         22         32           52%         34%         3%         25%         37%           87 |                                                                                            |
| Total Blo | ck A & B excl Basement     | 16190                                          |                                                                                                |                                                                                                                             |                                                                                            |