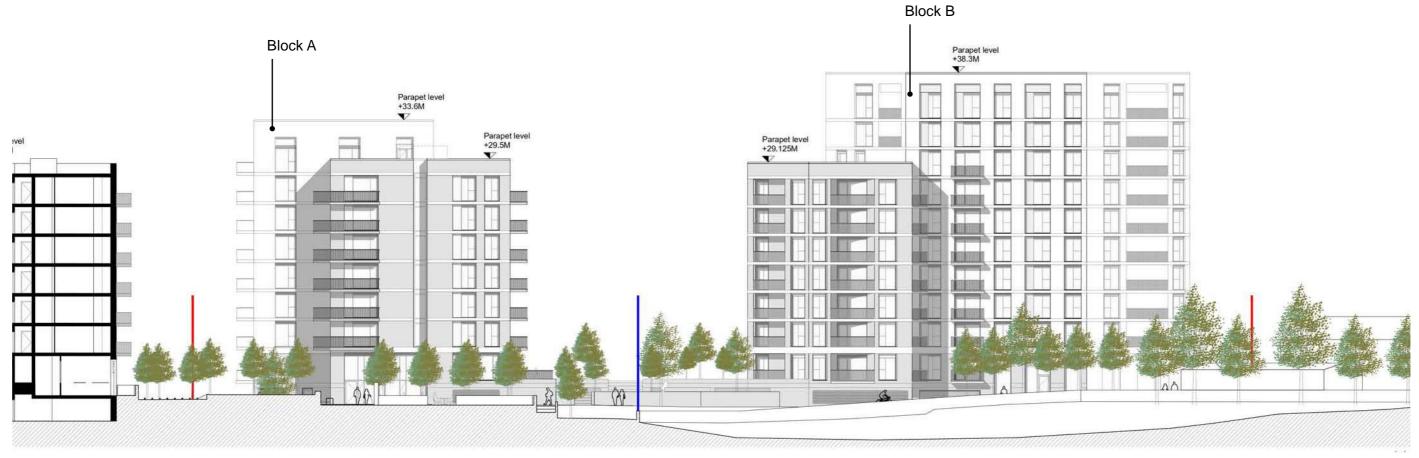

**Contiguous Elevations** 

Proposed Centre Park road elevation

Proposed development Marina Park elevation

**Proposed section** 

Schedule of Accommodation

|           | Site Area                  |                                                | BLOCK A                                                                                        | BLOCK B                                                                                                                     | Overall Site Area (Ha)         0.84         Communal Open<br>Space (sq.m)         Re<br>Pr |
|-----------|----------------------------|------------------------------------------------|------------------------------------------------------------------------------------------------|-----------------------------------------------------------------------------------------------------------------------------|--------------------------------------------------------------------------------------------|
|           | Level                      | Gross Internal<br>Area (GIA)<br>m <sup>2</sup> | 1 Bed     2 Bed /3P     2 Bed /4P     3 Bed       Units                                        | Gross Internal<br>Area (GIA)     1 Bed     2 Bed /3P     2 Bed /4P     3 Bed       m <sup>2</sup> Units                     | GFA (sq.m)     16190       Plot Ratio     1.54       Site Coverage     0.44                |
| -01       | Basement                   | 3295                                           |                                                                                                |                                                                                                                             | Ad                                                                                         |
|           | Gym                        | 389                                            |                                                                                                |                                                                                                                             |                                                                                            |
| 00        | Ground Floor Retail / Café | 1025<br>131                                    | 6 1 4 0                                                                                        | 1009 <u>5</u> 1 1 2<br>181                                                                                                  | 1 Bed / 2 Bed /<br>2 Person 3 Person                                                       |
| 01        | First Floor                | 1025                                           | 4 0 8 0                                                                                        | 1027 4 0 3 4                                                                                                                | 62 <sub>units</sub> 4 <sub>units</sub>                                                     |
| 02        | Second Floor               | 1025                                           | 4 0 8 0                                                                                        | 1027 4 0 3 4                                                                                                                | <b>Units</b>                                                                               |
| 03        | Third Floor                | 1025                                           | 4 0 8 0                                                                                        | 1027 4 0 3 4                                                                                                                |                                                                                            |
| 04        | Fourth Floor               | 1025                                           | 4 0 8 0                                                                                        | 1027 4 0 3 4                                                                                                                |                                                                                            |
| 05        | Fifth Floor                | 1025                                           | 4 0 8 0                                                                                        | 1027 4 0 3 4                                                                                                                | 1846 sqm 1400<br>Public Com                                                                |
| 06        | Sixth Floor                | 1025                                           | 4 0 8 0                                                                                        | 1027 4 0 3 4                                                                                                                | Open Space Open                                                                            |
| 07        | Seventh Floor              | 551                                            | 2 0 4 0                                                                                        | 435 1 0 1 2                                                                                                                 |                                                                                            |
| 08        | Eighth Floor               | 0                                              | 0 0 0 0                                                                                        | 428 0 1 1 2                                                                                                                 |                                                                                            |
| 09        | Ninth Floor                | 0                                              | 0 0 0 0                                                                                        | 428 0 1 1 2                                                                                                                 |                                                                                            |
| 10        | Tenth Floor                | 0                                              | 0 0 0 0                                                                                        | 0 0 0 0                                                                                                                     |                                                                                            |
| Block     | Total excl Basement        | 7728<br>48%                                    | 32         1         56         0           36%         1%         63%         0%           89 | 8462.3         30         3         22         32           52%         34%         3%         25%         37%           87 |                                                                                            |
| Total Blo | ck A & B excl Basement     | 16190                                          |                                                                                                |                                                                                                                             |                                                                                            |