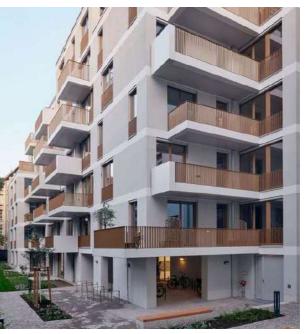

#### Materials & Design references

The selected materials were chosen to sit harmoniously within the area, where the adjacent approved development has employed light-colored finishes on the buildings adjacent to the subject site.

The proposed scheme will comprise primarily high-quality buff and cream brick, and simple horizontal stone finish bands, aiming to create a coherent and bright environment. White render will be used periodically, creating a subtle transition to the brick. Dark balconies and the curtain walling design will introduce an element of contrast.

Along the north sections of Blocks A & B, facing Centre Park Road, the façade uses buff brick at the basement and podium (ground) levels, transitioning to light cream brick on the upper floors, with a stone-effect band marking the separation between levels.

The cantilevered balconies, finished in dark grey with steel guards, create visual contrast.

The south wings of Blocks A & B are clad entirely in buff brick, matching the elevation treatment of the neighbouring SHD scheme to achieve visual cohesion.