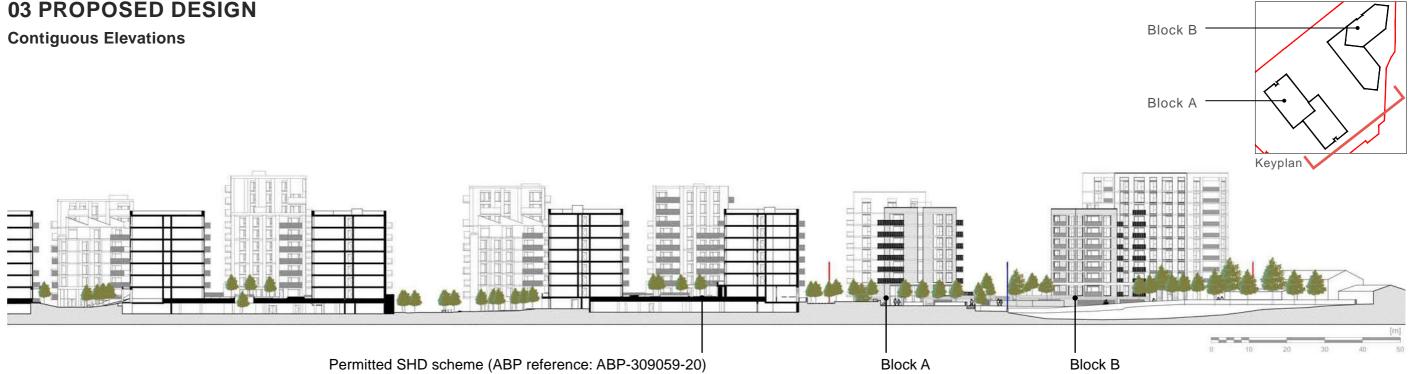

**Contiguous Elevations** 

Proposed Centre Park road elevation

Proposed development Marina Park elevation

**Proposed section** 

Schedule of Accommodation

|           | Site Area                  |                                                | BLOCK A                                                                                        | BLOCK B                                                                                                                     | Overall Site Area (Ha)         0.84         Communal Open<br>Space (sq.m)         Re<br>Pr |
|-----------|----------------------------|------------------------------------------------|------------------------------------------------------------------------------------------------|-----------------------------------------------------------------------------------------------------------------------------|--------------------------------------------------------------------------------------------|
|           | Level                      | Gross Internal<br>Area (GIA)<br>m <sup>2</sup> | 1 Bed     2 Bed /3P     2 Bed /4P     3 Bed       Units                                        | Gross Internal<br>Area (GIA)     1 Bed     2 Bed /3P     2 Bed /4P     3 Bed       m <sup>2</sup> Units                     | GFA (sq.m)     16190       Plot Ratio     1.54       Site Coverage     0.44                |
| -01       | Basement                   | 3295                                           |                                                                                                |                                                                                                                             | Ad                                                                                         |
|           | Gym                        | 389                                            |                                                                                                |                                                                                                                             |                                                                                            |
| 00        | Ground Floor Retail / Café | 1025<br>131                                    | 6 1 4 0                                                                                        | 1009 <u>5</u> 1 1 2<br>181                                                                                                  | 1 Bed / 2 Bed /<br>2 Person 3 Person                                                       |
| 01        | First Floor                | 1025                                           | 4 0 8 0                                                                                        | 1027 4 0 3 4                                                                                                                | 62 <sub>units</sub> 4 <sub>units</sub>                                                     |
| 02        | Second Floor               | 1025                                           | 4 0 8 0                                                                                        | 1027 4 0 3 4                                                                                                                | <b>Units</b>                                                                               |
| 03        | Third Floor                | 1025                                           | 4 0 8 0                                                                                        | 1027 4 0 3 4                                                                                                                |                                                                                            |
| 04        | Fourth Floor               | 1025                                           | 4 0 8 0                                                                                        | 1027 4 0 3 4                                                                                                                |                                                                                            |
| 05        | Fifth Floor                | 1025                                           | 4 0 8 0                                                                                        | 1027 4 0 3 4                                                                                                                | 1846 sqm 1400<br>Public Com                                                                |
| 06        | Sixth Floor                | 1025                                           | 4 0 8 0                                                                                        | 1027 4 0 3 4                                                                                                                | Open Space Open                                                                            |
| 07        | Seventh Floor              | 551                                            | 2 0 4 0                                                                                        | 435 1 0 1 2                                                                                                                 |                                                                                            |
| 08        | Eighth Floor               | 0                                              | 0 0 0 0                                                                                        | 428 0 1 1 2                                                                                                                 |                                                                                            |
| 09        | Ninth Floor                | 0                                              | 0 0 0 0                                                                                        | 428 0 1 1 2                                                                                                                 |                                                                                            |
| 10        | Tenth Floor                | 0                                              | 0 0 0 0                                                                                        | 0 0 0 0                                                                                                                     |                                                                                            |
| Block     | Total excl Basement        | 7728<br>48%                                    | 32         1         56         0           36%         1%         63%         0%           89 | 8462.3         30         3         22         32           52%         34%         3%         25%         37%           87 |                                                                                            |
| Total Blo | ck A & B excl Basement     | 16190                                          |                                                                                                |                                                                                                                             |                                                                                            |