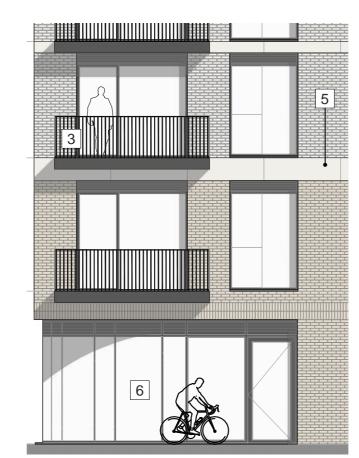

- 1. Example of buff brick
- 2. Example of cream brick
- 3. Example of grey render
- 4. Example of balconies with dark steel guarding
- 5. Example of stone effect band
- 6. Example of curtain walling

Panel above window | reference image

Dark balconies & window side panel | reference image

Horizontal bands effect | reference image

Inset balconies | reference image

#### Materials & Design references

- 1. Buff brick
- 2. Cream brick
- 3. Balconies with dark steel guarding
- 4. Inset balconies with steel guarding

- 5. Stone effect band
- 6. Curtain walling
- 7. Spandrel panel
- 8. Brick pattern for ventilation purposes

Block A's northwest corner, where the gym is located, features a curtain wall with a smooth, curving wrap at street level, while a soldier course of bricks provides an accent above the windows at street level.

Along the north sections of Blocks A & B, facing Centre Park Road, the façade uses buff brick at the basement and podium (ground) levels, transitioning to light cream brick on the upper floors, with a stone-effect band marking the separation between levels.

The cantilevered balconies, finished in dark grey with steel guards, create visual contrast.

The south wings of Blocks A & B are clad entirely in buff brick, matching the elevation treatment of the neighbouring SHD scheme to achieve visual cohesion.

To enhance the façade's dynamism, some windows include adjacent spandrel panels, and ventilation vents are discreetly placed above the windows.

Detail A | Block A north elevation

Detail B | Block A west elevation

In addition, a brick pattern in the basement provides ventilation while adding aesthetic interest to the building's interaction with the public realm.

Inset balconies, positioned at the focal point of Block B, feature a stone-effect band that wraps around them, offering a refined, visually appealing detail.