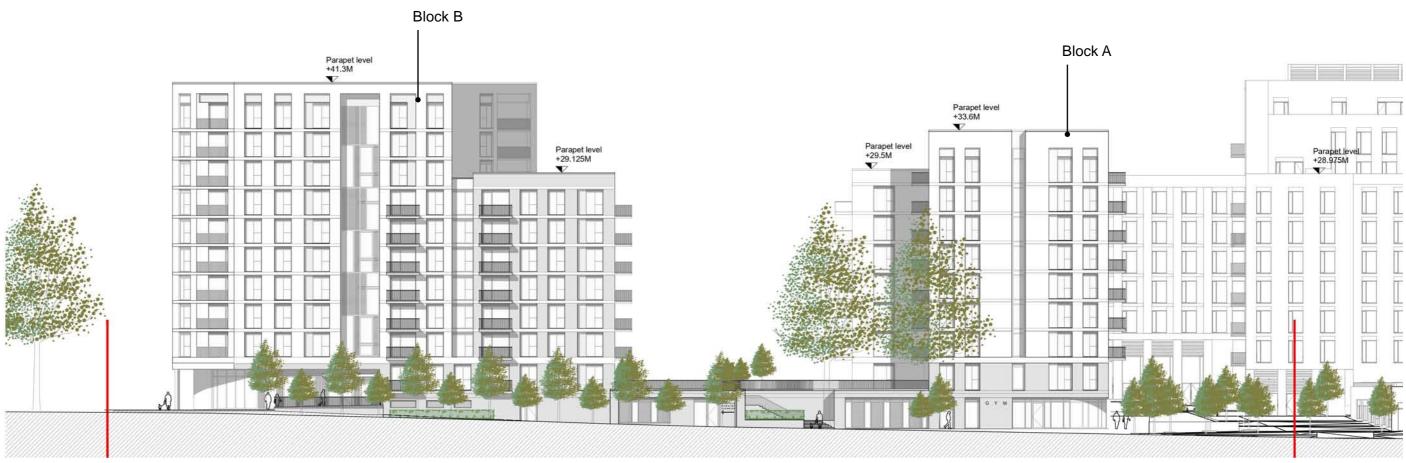

**Contiguous Elevations** 

Proposed Centre Park road elevation

Proposed development Marina Park elevation

**Proposed section** 

Schedule of Accommodation

|           | Site Area                  |                                                | BLOCK A                                                                                        | BLOCK B                                                                                                                     | Overall Site Area (Ha)         0.84         Communal Open<br>Space (sq.m)         Re<br>Pr |
|-----------|----------------------------|------------------------------------------------|------------------------------------------------------------------------------------------------|-----------------------------------------------------------------------------------------------------------------------------|--------------------------------------------------------------------------------------------|
|           | Level                      | Gross Internal<br>Area (GIA)<br>m <sup>2</sup> | 1 Bed     2 Bed /3P     2 Bed /4P     3 Bed       Units                                        | Gross Internal<br>Area (GIA)     1 Bed     2 Bed /3P     2 Bed /4P     3 Bed       m <sup>2</sup> Units                     | GFA (sq.m)     16190       Plot Ratio     1.54       Site Coverage     0.44                |
| -01       | Basement                   | 3295                                           |                                                                                                |                                                                                                                             | Ad                                                                                         |
|           | Gym                        | 389                                            |                                                                                                |                                                                                                                             |                                                                                            |
| 00        | Ground Floor Retail / Café | 1025<br>131                                    | 6 1 4 0                                                                                        | 1009 <u>5</u> 1 1 2<br>181                                                                                                  | 1 Bed / 2 Bed /<br>2 Person 3 Person                                                       |
| 01        | First Floor                | 1025                                           | 4 0 8 0                                                                                        | 1027 4 0 3 4                                                                                                                | 62 <sub>units</sub> 4 <sub>units</sub>                                                     |
| 02        | Second Floor               | 1025                                           | 4 0 8 0                                                                                        | 1027 4 0 3 4                                                                                                                | <b>Units</b>                                                                               |
| 03        | Third Floor                | 1025                                           | 4 0 8 0                                                                                        | 1027 4 0 3 4                                                                                                                |                                                                                            |
| 04        | Fourth Floor               | 1025                                           | 4 0 8 0                                                                                        | 1027 4 0 3 4                                                                                                                |                                                                                            |
| 05        | Fifth Floor                | 1025                                           | 4 0 8 0                                                                                        | 1027 4 0 3 4                                                                                                                | 1846 sqm 1400<br>Public Com                                                                |
| 06        | Sixth Floor                | 1025                                           | 4 0 8 0                                                                                        | 1027 4 0 3 4                                                                                                                | Open Space Open                                                                            |
| 07        | Seventh Floor              | 551                                            | 2 0 4 0                                                                                        | 435 1 0 1 2                                                                                                                 |                                                                                            |
| 08        | Eighth Floor               | 0                                              | 0 0 0 0                                                                                        | 428 0 1 1 2                                                                                                                 |                                                                                            |
| 09        | Ninth Floor                | 0                                              | 0 0 0 0                                                                                        | 428 0 1 1 2                                                                                                                 |                                                                                            |
| 10        | Tenth Floor                | 0                                              | 0 0 0 0                                                                                        | 0 0 0 0                                                                                                                     |                                                                                            |
| Block     | Total excl Basement        | 7728<br>48%                                    | 32         1         56         0           36%         1%         63%         0%           89 | 8462.3         30         3         22         32           52%         34%         3%         25%         37%           87 |                                                                                            |
| Total Blo | ck A & B excl Basement     | 16190                                          |                                                                                                |                                                                                                                             |                                                                                            |