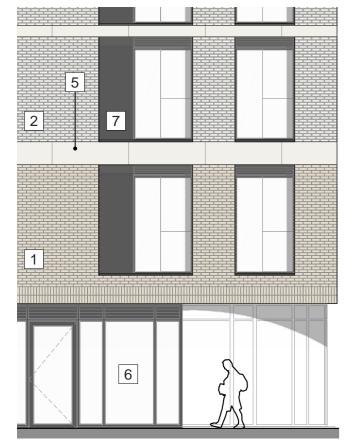

#### Materials & Design references

- 1. Buff brick
- 2. Cream brick
- 3. Balconies with dark steel guarding
- 4. Inset balconies with steel guarding

- 5. Stone effect band
- 6. Curtain walling
- 7. Spandrel panel
- 8. Brick pattern for ventilation purposes

Block A's northwest corner, where the gym is located, features a curtain wall with a smooth, curving wrap at street level, while a soldier course of bricks provides an accent above the windows at street level.

To enhance the façade's dynamism, some windows include adjacent spandrel panels, and ventilation vents are discreetly placed above the windows.

Detail A | Block A north elevation

Detail B | Block A west elevation