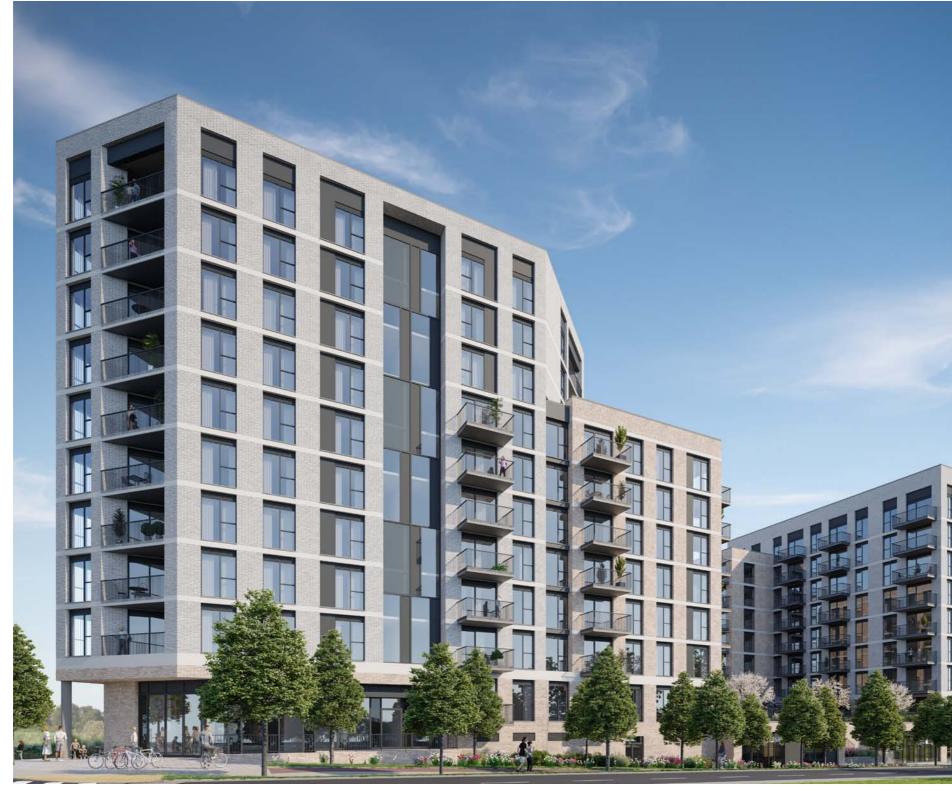

| Bike Spaces | 427  |
|-------------|------|
| Bike ratio  | 2.43 |
| Dikeratio   | 2.45 |

38 45

**SQM** Junal Space

View south west along Centre Park Road | CGI

View west of proposal in context | Sketch CGI

View north west of Block A & B | CGI

Aerial view north east of Block A | CGI

View south east along Street C | CGI

View north east across podium | CGI

The Tree House, 17 Richview Office Park Clonskeagh, Dublin, D14 XR82 01 668 9888 | info@jfa.ie | www.jfa.ie